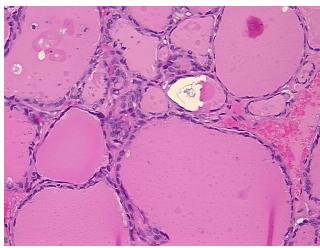

ar** 

Stroma:

0%

Necrosis:

Pathology Verification

notes from H&E review:

Carcinoma of thyroid, papillary

Non Tumor Structures: 80% Thyroid follicles, 20% Fibrous stroma

CASE Diagnosis (from medical center path

report):

Age:

61

**Gender:** Female

Tumor Grade: Not Reported



**OriGene Technologies, Inc.** 9620 Medical Center Drive, Ste 200

CN: techsupport@origene.cn

Rockville, MD 20850, US Phone: +1-888-267-4436 https://www.origene.com techsupport@origene.com EU: info-de@origene.com



Minimum Stage Grouping:

Ш

T2

T (Extent of Primary

Tumor):

N (Lymph node NX

metastasis):

M (Distant metastasis): MX

**Storage:** Store FFPE tissue sections at +4°C.

**Stability:** All FFPE tissue sections are stable for 1 year from date of purchase.

## **Product images:**



4x Image



20x Image