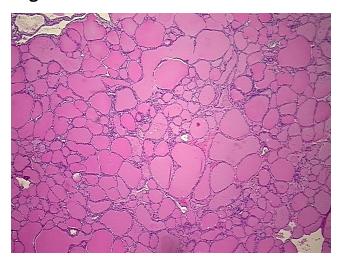

Hypercellular** 

Stroma:

0%

Necrosis:

Pathology Verification

notes from H&E review:

Carcinoma of thyroid, papillary

Non Tumor Structures: 80% Thyroid follicles, 20% Fibrous stroma

CASE Diagnosis (from medical center path

report):

Age:

61

**Gender:** Female

Tumor Grade: Not Reported



**OriGene Technologies, Inc.** 9620 Medical Center Drive, Ste 200

CN: techsupport@origene.cn

Rockville, MD 20850, US Phone: +1-888-267-4436 https://www.origene.com techsupport@origene.com EU: info-de@origene.com



Minimum Stage Grouping:

Ш

T2

T (Extent of Primary

Tumor):

N (Lymph node NX

metastasis):

M (Distant metastasis): MX

**Storage:** Store FFPE tissue sections at +4°C.

**Stability:** All FFPE tissue sections are stable for 1 year from date of purchase.

## **Product images:**



4x Image



20x Image