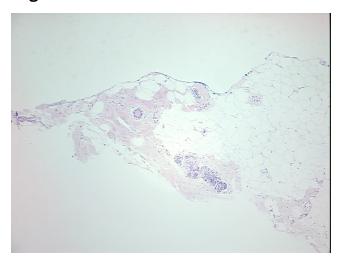

t):

Adenocarcinoma of breast, ductal

56 Age:

Gender: **Female** 

**Tumor Grade:** NSABP Grade: Nuclear 3 of 3 & Histologic 3 of 3



OriGene Technologies, Inc. 9620 Medical Center Drive, Ste 200

CN: techsupport@origene.cn

Rockville, MD 20850, US Phone: +1-888-267-4436 https://www.origene.com techsupport@origene.com EU: info-de@origene.com



Minimum Stage Grouping:

IIIB

T (Extent of Primary

Tumor):

T4b

N (Lymph node

N1biii

metastasis):

M (Distant metastasis): MX

Diagnostic Test Results: Progesterone receptor ~ PR! by IHC, Borderline; Estrogen receptor ~ ER! by IHC, Negative;

HER2 ~ ERBB2 ~ Neu! by IHC, Positive, strong

Storage: Store FFPE tissue sections at +4°C.

**Stability:** All FFPE tissue sections are stable for 1 year from date of purchase.

## **Product images:**



4x Image



20x Image