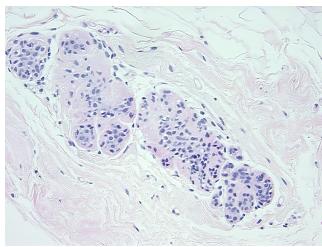

rcinoma of breast, ductal

56 Age:

Gender: **Female** 

**Tumor Grade:** NSABP Grade: Nuclear 3 of 3 & Histologic 3 of 3



OriGene Technologies, Inc. 9620 Medical Center Drive, Ste 200

CN: techsupport@origene.cn

Rockville, MD 20850, US Phone: +1-888-267-4436 https://www.origene.com techsupport@origene.com EU: info-de@origene.com



Minimum Stage Grouping:

IIIB

T (Extent of Primary

Tumor):

T4b

N (Lymph node

N1biii

metastasis):

M (Distant metastasis): MX

Diagnostic Test Results: Progesterone receptor ~ PR! by IHC, Borderline; Estrogen receptor ~ ER! by IHC, Negative;

HER2 ~ ERBB2 ~ Neu! by IHC, Positive, strong

Storage: Store FFPE tissue sections at +4°C.

**Stability:** All FFPE tissue sections are stable for 1 year from date of purchase.

## **Product images:**



4x Image



20x Image