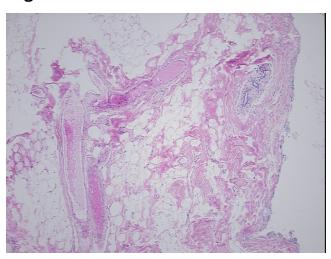

r path

report):

Adenocarcinoma of breast, ductal

**Age:** 43

**Gender:** Female

Tumor Grade: NSABP Grade: Nuclear 2 of 3 & Histologic 3 of 3



**OriGene Technologies, Inc.** 9620 Medical Center Drive, Ste 200

CN: techsupport@origene.cn

Rockville, MD 20850, US Phone: +1-888-267-4436 https://www.origene.com techsupport@origene.com EU: info-de@origene.com



Minimum Stage Grouping:

IIIA

T (Extent of Primary

Tumor):

T2

N (Lymph node

N2a

metastasis):

M (Distant metastasis): MX

Diagnostic Test Results: Progesterone receptor ~ PR! by IHC,Positive; Estrogen receptor ~ ER! by IHC,Positive; HER2 ~

ERBB2 ~ Neu! by IHC, Negative

Storage: Store FFPE tissue sections at +4°C.

**Stability:** All FFPE tissue sections are stable for 1 year from date of purchase.

## **Product images:**



4x Image



20x Image