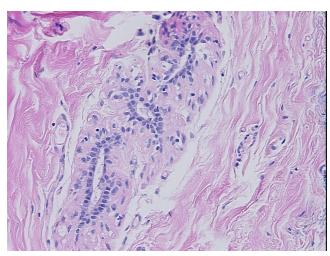

rt):

Adenocarcinoma of breast, ductal

**Age:** 43

**Gender:** Female

Tumor Grade: NSABP Grade: Nuclear 2 of 3 & Histologic 3 of 3



**OriGene Technologies, Inc.** 9620 Medical Center Drive, Ste 200

CN: techsupport@origene.cn

Rockville, MD 20850, US Phone: +1-888-267-4436 https://www.origene.com techsupport@origene.com EU: info-de@origene.com



Minimum Stage Grouping:

IIIA

T (Extent of Primary

Tumor):

T2

N (Lymph node

N2a

metastasis):

M (Distant metastasis): MX

Diagnostic Test Results: Progesterone receptor ~ PR! by IHC,Positive; Estrogen receptor ~ ER! by IHC,Positive; HER2 ~

ERBB2 ~ Neu! by IHC, Negative

Storage: Store FFPE tissue sections at +4°C.

**Stability:** All FFPE tissue sections are stable for 1 year from date of purchase.

## **Product images:**



4x Image



20x Image