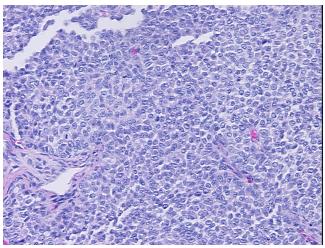

r of ovary, granulosa cell

Normal: 0% Lesional: 0% 97% Tumor: 0%

Tumor Hypo/Acellular

Stroma:

**Tumor Hypercellular** 3%

Stroma:

0% **Necrosis:** 

**CASE Diagnosis (from** medical center path

report):

Tumor of ovary, granulosa cell

48 Age:

**Female** Gender:

**Tumor Grade:** Not Reported

T (Extent of Primary T1

Tumor):

OriGene Technologies, Inc.

9620 Medical Center Drive, Ste 200 Rockville, MD 20850, US Phone: +1-888-267-4436 https://www.origene.com techsupport@origene.com EU: info-de@origene.com CN: techsupport@origene.cn



## Tissue FFPE Sections, Ovary: left - CS804196

N (Lymph node metastasis):

N1

**Storage:** Store FFPE tissue sections at +4°C.

**Stability:** All FFPE tissue sections are stable for 1 year from date of purchase.

# **Product images:**



4x Image



20x Image