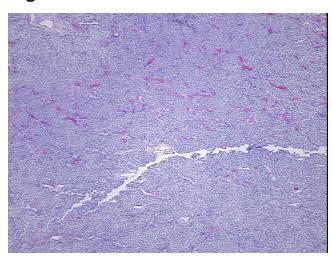

:

Sample Diagnosis (from Pathology Verification):

Tumor of ovary, granulosa cell

Normal: 0% Lesional: 0% 98% Tumor:

Tumor Hypo/Acellular

Stroma:

**Tumor Hypercellular** 2%

Stroma:

0% **Necrosis:** 

**CASE Diagnosis (from** 

medical center path

report):

Tumor of ovary, granulosa cell

0%

48 Age:

Gender: **Female** 

**Tumor Grade:** Not Reported

T (Extent of Primary T1

Tumor):

OriGene Technologies, Inc.

9620 Medical Center Drive, Ste 200 Rockville, MD 20850, US Phone: +1-888-267-4436 https://www.origene.com techsupport@origene.com EU: info-de@origene.com CN: techsupport@origene.cn



N (Lymph node metastasis):

N1

**Storage:** Store FFPE tissue sections at +4°C.

**Stability:** All FFPE tissue sections are stable for 1 year from date of purchase.

## **Product images:**



4x Image



20x Image