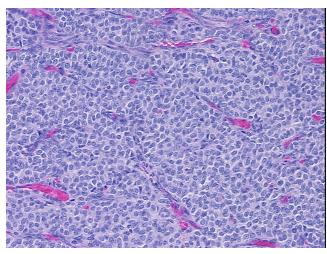

agnosis (from Pathology Verification):

Tumor of ovary, granulosa cell

Normal: 0% Lesional: 0% 98% Tumor:

Tumor Hypo/Acellular

Stroma:

**Tumor Hypercellular** 2%

Stroma:

0% **Necrosis:** 

**CASE Diagnosis (from** 

medical center path

report):

Tumor of ovary, granulosa cell

0%

48 Age:

Gender: **Female** 

**Tumor Grade:** Not Reported

T (Extent of Primary T1

Tumor):

OriGene Technologies, Inc.

9620 Medical Center Drive, Ste 200 Rockville, MD 20850, US Phone: +1-888-267-4436 https://www.origene.com techsupport@origene.com EU: info-de@origene.com CN: techsupport@origene.cn



N (Lymph node metastasis):

N1

**Storage:** Store FFPE tissue sections at +4°C.

**Stability:** All FFPE tissue sections are stable for 1 year from date of purchase.

## **Product images:**



4x Image



20x Image