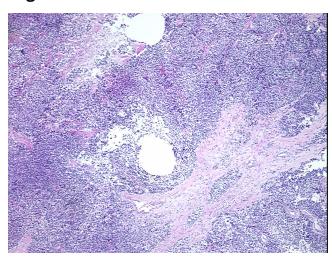

70% Tumor:

Tumor Hypo/Acellular

Stroma:

5%

**Tumor Hypercellular** 

Stroma:

0%

**Necrosis:** 20%

**Pathology Verification** 

notes from H&E review:

squamous cell carcinoma metastasized to lymph node

**CASE Diagnosis (from** 

medical center path

report):

Carcinoma of unknown origin, squamous cell, metastatic

81 Age:

Gender: Male

**Tumor Grade:** Not Reported



OriGene Technologies, Inc. 9620 Medical Center Drive, Ste 200

CN: techsupport@origene.cn

Rockville, MD 20850, US Phone: +1-888-267-4436 https://www.origene.com techsupport@origene.com EU: info-de@origene.com



T (Extent of Primary

Tumor):

Not Reported

**Storage:** Store FFPE tissue sections at +4°C.

**Stability:** All FFPE tissue sections are stable for 1 year from date of purchase.

## **Product images:**



4x Image



20x Image