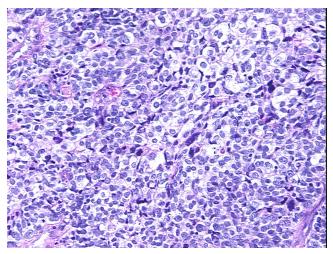

Tumor Hypo/Acellular

Stroma:

5%

**Tumor Hypercellular** 

Stroma:

0%

**Necrosis:** 20%

**Pathology Verification** 

notes from H&E review:

squamous cell carcinoma metastasized to lymph node

**CASE Diagnosis (from** 

medical center path

report):

Carcinoma of unknown origin, squamous cell, metastatic

81 Age:

Gender: Male

**Tumor Grade:** Not Reported



OriGene Technologies, Inc. 9620 Medical Center Drive, Ste 200

CN: techsupport@origene.cn

Rockville, MD 20850, US Phone: +1-888-267-4436 https://www.origene.com techsupport@origene.com EU: info-de@origene.com



T (Extent of Primary

Tumor):

Not Reported

**Storage:** Store FFPE tissue sections at +4°C.

**Stability:** All FFPE tissue sections are stable for 1 year from date of purchase.

## **Product images:**



4x Image



20x Image