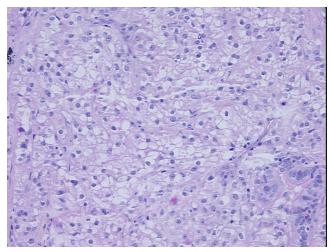

metastatic

Normal: 5%

Lesional: 0%

Tumor: 85%

Tumor Hypo/Acellular

Stroma:

Tumor Hypercellular 8%

0%

Stroma:

Necrosis: 2%

**CASE Diagnosis (from** 

medical center path

report):

Carcinoma of kidney, renal cell, metastatic

**Age:** 51

Gender: Male

Tumor Grade: Not Reported

Minimum Stage IV

Grouping:



**OriGene Technologies, Inc.** 9620 Medical Center Drive, Ste 200

CN: techsupport@origene.cn

Rockville, MD 20850, US Phone: +1-888-267-4436 https://www.origene.com techsupport@origene.com EU: info-de@origene.com



T (Extent of Primary

Tumor):

NX

TX

N (Lymph node metastasis):

M (Distant metastasis): M1

Storage: Store FFPE tissue sections at +4°C.

**Stability:** All FFPE tissue sections are stable for 1 year from date of purchase.

## **Product images:**



4x Image



20x Image