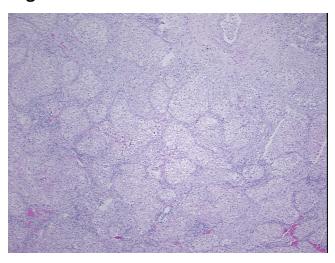

renal cell, metastatic

Normal: 5%

Lesional: 0%

Tumor: 85%

Tumor Hypo/Acellular

Stroma:

Tumor Hypercellular 8%

0%

Stroma:

Necrosis: 2%

**CASE Diagnosis (from** 

medical center path

report):

Carcinoma of kidney, renal cell, metastatic

**Age:** 51

Gender: Male

Tumor Grade: Not Reported

Minimum Stage IV

Grouping:



**OriGene Technologies, Inc.** 9620 Medical Center Drive, Ste 200

CN: techsupport@origene.cn

Rockville, MD 20850, US Phone: +1-888-267-4436 https://www.origene.com techsupport@origene.com EU: info-de@origene.com



T (Extent of Primary

Tumor):

NX

TX

N (Lymph node metastasis):

M (Distant metastasis): M1

Storage: Store FFPE tissue sections at +4°C.

**Stability:** All FFPE tissue sections are stable for 1 year from date of purchase.

## **Product images:**



4x Image



20x Image