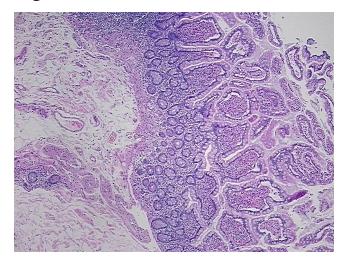

eum
Site of Finding: lleum

Appearance:

Sample Diagnosis (from Pathology Verification):

Within normal limits

Normal: 100% Lesional: 0% Tumor: 0%

Tumor Hypo/Acellular

Stroma:

0%

**Tumor Hypercellular** 

Stroma:

0%

Necrosis: 09

Pathology Verification notes from H&E review:

40% mucosa, 35% submucosa, 25% muscle

CASE Diagnosis (from medical center path

medical center report):

Crohns disease

Age: 29
Gender: Male

Storage: Store FFPE tissue sections at +4°C.



**OriGene Technologies, Inc.** 9620 Medical Center Drive, Ste 200

CN: techsupport@origene.cn

Rockville, MD 20850, US Phone: +1-888-267-4436 https://www.origene.com techsupport@origene.com EU: info-de@origene.com



Stability:

All FFPE tissue sections are stable for 1 year from date of purchase.

## **Product images:**



4x Image



20x Image