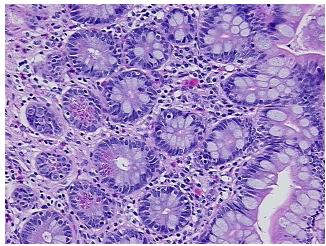

Finding: lleum

Appearance:

Sample Diagnosis (from Pathology Verification):

Within normal limits

Normal: 100% Lesional: 0% Tumor: 0%

Tumor Hypo/Acellular

Stroma:

0%

**Tumor Hypercellular** 

Stroma:

0%

Necrosis: 09

Pathology Verification notes from H&E review:

40% mucosa, 35% submucosa, 25% muscle

CASE Diagnosis (from medical center path

medical center report):

Crohns disease

Age: 29
Gender: Male

Storage: Store FFPE tissue sections at +4°C.



**OriGene Technologies, Inc.** 9620 Medical Center Drive, Ste 200

CN: techsupport@origene.cn

Rockville, MD 20850, US Phone: +1-888-267-4436 https://www.origene.com techsupport@origene.com EU: info-de@origene.com



Stability:

All FFPE tissue sections are stable for 1 year from date of purchase.

## **Product images:**



4x Image



20x Image