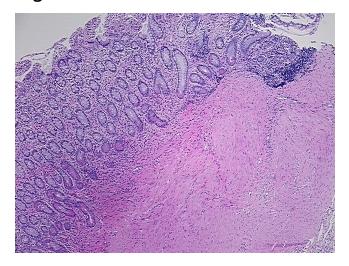

Origin: lleum Site of Finding: lleum

Appearance:

Sample Diagnosis (from Pathology Verification):

Crohns disease

Normal: 0% Lesional: 100% 0% Tumor:

Tumor Hypo/Acellular

Stroma:

0%

**Tumor Hypercellular** Stroma:

0%

0% **Necrosis:** 

**Pathology Verification** notes from H&E review:

20% mucosa, 25% submucosa, 55% muscle

**CASE Diagnosis (from** medical center path

report):

Crohns disease

Age:

29

Gender:

Male

Storage:

Store FFPE tissue sections at +4°C.



OriGene Technologies, Inc. 9620 Medical Center Drive, Ste 200

CN: techsupport@origene.cn

Rockville, MD 20850, US Phone: +1-888-267-4436 https://www.origene.com techsupport@origene.com EU: info-de@origene.com



Stability:

All FFPE tissue sections are stable for 1 year from date of purchase.

## **Product images:**



4x Image



20x Image