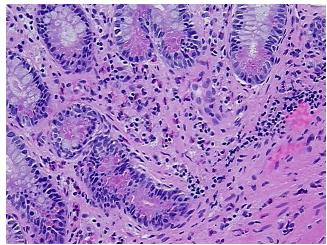

m Site of Finding: lleum

Appearance:

Sample Diagnosis (from Pathology Verification):

Crohns disease

Normal: 0% Lesional: 100% 0% Tumor:

Tumor Hypo/Acellular

Stroma:

0%

**Tumor Hypercellular** Stroma:

0%

0% **Necrosis:** 

**Pathology Verification** notes from H&E review:

20% mucosa, 25% submucosa, 55% muscle

**CASE Diagnosis (from** medical center path

report):

Crohns disease

Age:

29

Gender:

Male

Storage:

Store FFPE tissue sections at +4°C.



OriGene Technologies, Inc. 9620 Medical Center Drive, Ste 200

CN: techsupport@origene.cn

Rockville, MD 20850, US Phone: +1-888-267-4436 https://www.origene.com techsupport@origene.com EU: info-de@origene.com



Stability:

All FFPE tissue sections are stable for 1 year from date of purchase.

## **Product images:**



4x Image



20x Image