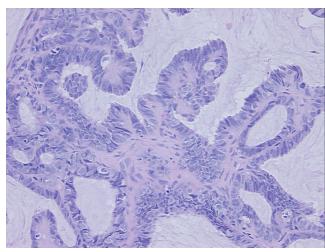

Female

Tumor Grade: FIGO G1: Well differentiated

Minimum Stage IC

**Grouping:** 

OriGene Technologies, Inc.

9620 Medical Center Drive, Ste 200 Rockville, MD 20850, US Phone: +1-888-267-4436 https://www.origene.com techsupport@origene.com EU: info-de@origene.com CN: techsupport@origene.cn



Carcinoma of ovary, endometrioid



T (Extent of Primary

Tumor):

T1c

N (Lymph node

metastasis):

N0

M (Distant metastasis): MX

Diagnostic Test Results: Proliferation index ~ PI,High; Progesterone receptor ~ PR! by IHC,Positive; Estrogen receptor

~ ER! by IHC, Positive; CD10 ~ CALLA ~ Common ALL antigen! by IHC, Positive

**Storage:** Store FFPE tissue sections at +4°C.

**Stability:** All FFPE tissue sections are stable for 1 year from date of purchase.

## **Product images:**



4x Image



20x Image