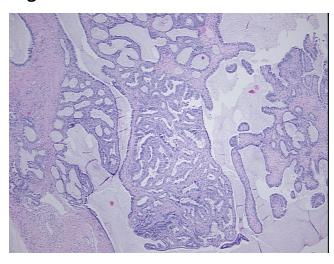

ovary, endometrioid

**Age:** 61

**Gender:** Female

Tumor Grade: FIGO G1: Well differentiated

Minimum Stage IC

**Grouping:** 



**OriGene Technologies, Inc.** 9620 Medical Center Drive, Ste 200

CN: techsupport@origene.cn

Rockville, MD 20850, US Phone: +1-888-267-4436 https://www.origene.com techsupport@origene.com EU: info-de@origene.com



T (Extent of Primary

Tumor):

T1c

N0

N (Lymph node

metastasis):

M (Distant metastasis): MX

Diagnostic Test Results: Proliferation index ~ PI,High; Progesterone receptor ~ PR! by IHC,Positive; Estrogen receptor

~ ER! by IHC, Positive; CD10 ~ CALLA ~ Common ALL antigen! by IHC, Positive

Storage: Store FFPE tissue sections at +4°C.

**Stability:** All FFPE tissue sections are stable for 1 year from date of purchase.

## **Product images:**



4x Image



20x Image