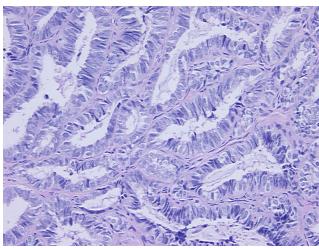

etrioid

**Age:** 61

**Gender:** Female

Tumor Grade: FIGO G1: Well differentiated

Minimum Stage IC

**Grouping:** 



**OriGene Technologies, Inc.** 9620 Medical Center Drive, Ste 200

CN: techsupport@origene.cn

Rockville, MD 20850, US Phone: +1-888-267-4436 https://www.origene.com techsupport@origene.com EU: info-de@origene.com



T (Extent of Primary

Tumor):

T1c

N0

N (Lymph node

metastasis):

M (Distant metastasis): MX

Diagnostic Test Results: Proliferation index ~ PI,High; Progesterone receptor ~ PR! by IHC,Positive; Estrogen receptor

~ ER! by IHC, Positive; CD10 ~ CALLA ~ Common ALL antigen! by IHC, Positive

Storage: Store FFPE tissue sections at +4°C.

**Stability:** All FFPE tissue sections are stable for 1 year from date of purchase.

## **Product images:**



4x Image



20x Image