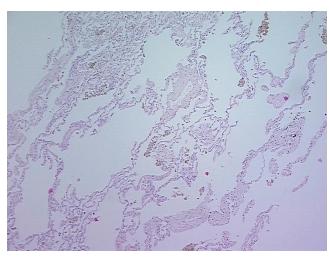

hology Verification** Lesion (50%): Emphysema 70%, Alveolar macrophages 30%; Non Tumor Structures: 85% **notes from H&E review:** Alveoli, 15% Fibrovascular septa

CASE Diagnosis (from medical center path

report):

Carcinoma of lung, squamous cell

Age: 56
Gender: Male

Tumor Grade: Not Reported



**OriGene Technologies, Inc.** 9620 Medical Center Drive, Ste 200

CN: techsupport@origene.cn

Rockville, MD 20850, US Phone: +1-888-267-4436 https://www.origene.com techsupport@origene.com EU: info-de@origene.com Minimum Stage Grouping:

IΑ

T (Extent of Primary

Tumor):

N (Lymph node

N0

T1

metastasis):

M (Distant metastasis): MX

**Storage:** Store FFPE tissue sections at +4°C.

**Stability:** All FFPE tissue sections are stable for 1 year from date of purchase.

## **Product images:**



4x Image



20x Image