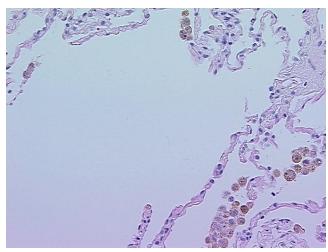

ication** Lesion (50%): Emphysema 70%, Alveolar macrophages 30%; Non Tumor Structures: 85% **notes from H&E review:** Alveoli, 15% Fibrovascular septa

CASE Diagnosis (from medical center path

report):

Carcinoma of lung, squamous cell

Age: 56
Gender: Male

Tumor Grade: Not Reported



**OriGene Technologies, Inc.** 9620 Medical Center Drive, Ste 200

CN: techsupport@origene.cn

Rockville, MD 20850, US Phone: +1-888-267-4436 https://www.origene.com techsupport@origene.com EU: info-de@origene.com Minimum Stage Grouping:

IΑ

T (Extent of Primary

Tumor):

N (Lymph node

N0

T1

metastasis):

M (Distant metastasis): MX

**Storage:** Store FFPE tissue sections at +4°C.

**Stability:** All FFPE tissue sections are stable for 1 year from date of purchase.

## **Product images:**



4x Image



20x Image