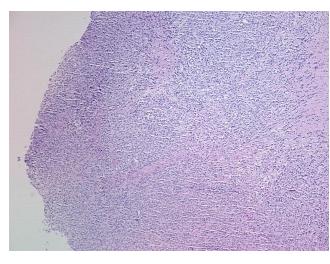

CASE Diagnosis (from

medical center path

report):

Tumor of testis, sex cord stromal, metastatic

**Age:** 41

Gender: Male

**Tumor Grade:** AJCC G3: Poorly differentiated

Minimum Stage

**Grouping:** 

IIIC



**OriGene Technologies, Inc.** 9620 Medical Center Drive, Ste 200

CN: techsupport@origene.cn

Rockville, MD 20850, US Phone: +1-888-267-4436 https://www.origene.com techsupport@origene.com EU: info-de@origene.com



T (Extent of Primary

Tumor):

TX

N (Lymph node

metastasis):

NX

M (Distant metastasis): M1b

Diagnostic Test Results: Cytokeratin (Pan) ~ Keratin, Pan! by IHC, Positive; Vimentin ~ VIM! by IHC, Positive

**Storage:** Store FFPE tissue sections at +4°C.

**Stability:** All FFPE tissue sections are stable for 1 year from date of purchase.

## **Product images:**



4x Image



20x Image