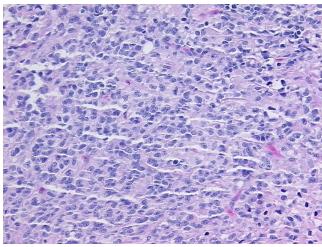

is (from

medical center path

report):

Tumor of testis, sex cord stromal, metastatic

**Age:** 41

Gender: Male

**Tumor Grade:** AJCC G3: Poorly differentiated

Minimum Stage

**Grouping:** 

IIIC



**OriGene Technologies, Inc.** 9620 Medical Center Drive, Ste 200

CN: techsupport@origene.cn

Rockville, MD 20850, US Phone: +1-888-267-4436 https://www.origene.com techsupport@origene.com EU: info-de@origene.com



T (Extent of Primary

Tumor):

TX

N (Lymph node

metastasis):

NX

M (Distant metastasis): M1b

Diagnostic Test Results: Cytokeratin (Pan) ~ Keratin, Pan! by IHC, Positive; Vimentin ~ VIM! by IHC, Positive

**Storage:** Store FFPE tissue sections at +4°C.

**Stability:** All FFPE tissue sections are stable for 1 year from date of purchase.

## **Product images:**



4x Image



20x Image