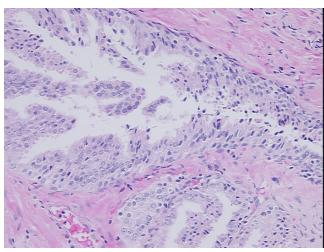

on High grade prostatic intraepithelial neoplasia, 45% epithelium, 55% fibromuscular stroma,

**notes from H&E review:** with inflammation

CASE Diagnosis (from medical center path

report):

Adenocarcinoma of prostate

Age: 56
Gender: Male

**Tumor Grade:** Gleason Score: 3+3=6/10



**OriGene Technologies, Inc.** 9620 Medical Center Drive, Ste 200

CN: techsupport@origene.cn

Rockville, MD 20850, US Phone: +1-888-267-4436 https://www.origene.com techsupport@origene.com EU: info-de@origene.com



Minimum Stage Grouping:

Ш

T (Extent of Primary

Tumor):

N (Lymph node

NX

T2b

metastasis):

M (Distant metastasis): MX

**Storage:** Store FFPE tissue sections at +4°C.

**Stability:** All FFPE tissue sections are stable for 1 year from date of purchase.

## **Product images:**



4x Image



20x Image