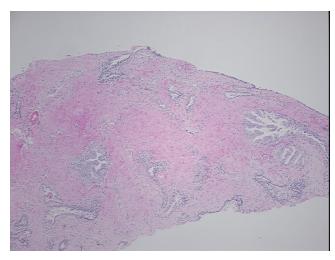

y Verification High grade prostatic intraepithelial neoplasia, 45% epithelium, 55% fibromuscular stroma,

**notes from H&E review:** with inflammation

CASE Diagnosis (from medical center path

report):

Adenocarcinoma of prostate

Age: 56
Gender: Male

**Tumor Grade:** Gleason Score: 3+3=6/10



**OriGene Technologies, Inc.** 9620 Medical Center Drive, Ste 200

CN: techsupport@origene.cn

Rockville, MD 20850, US Phone: +1-888-267-4436 https://www.origene.com techsupport@origene.com EU: info-de@origene.com



Minimum Stage Grouping:

Ш

T (Extent of Primary

Tumor):

N (Lymph node

NX

T2b

metastasis):

M (Distant metastasis): MX

**Storage:** Store FFPE tissue sections at +4°C.

**Stability:** All FFPE tissue sections are stable for 1 year from date of purchase.

## **Product images:**



4x Image



20x Image