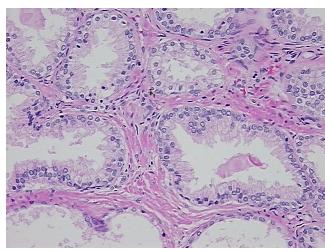

Tissue of Origin: Prostate
Site of Finding: Prostate

Appearance: L

Sample Diagnosis (from Pathology Verification):

Hyperplasia of prostate

 Normal:
 0%

 Lesional:
 100%

 Tumor:
 0%

Tumor Hypo/Acellular

Stroma:

0%

Tumor Hypercellular

Stroma:

0%

Necrosis: 0%

**Pathology Verification** 65% epithelium, 35% fibromuscular stroma; 90% benign prostatic hyperplasia; 10% chronic

**notes from H&E review:** active prostatitis

## **Product images:**

4x Image

20x Image