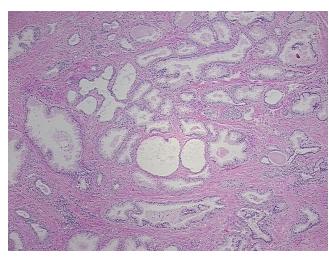

Tissue of Origin: Prostate
Site of Finding: Prostate

Appearance: L

Sample Diagnosis (from Pathology Verification):

Hyperplasia of prostate

 Normal:
 0%

 Lesional:
 100%

 Tumor:
 0%

Tumor Hypo/Acellular

Stroma:

0%

Tumor Hypercellular

Stroma:

0%

Necrosis: 0%

**Pathology Verification** 65% epithelium, 35% fibromuscular stroma; 90% benign prostatic hyperplasia; 10% chronic

**notes from H&E review:** active prostatitis

## **Product images:**

4x Image

20x Image