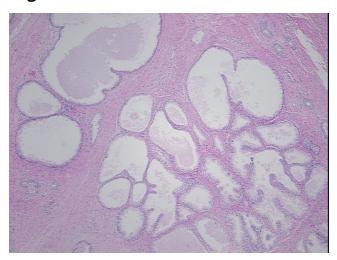

## **Product data:**

**Product Type: FFPE Sections Disease State:** Other Disease

**Diagnosis Category: Prostatitis** Tissue: Prostate

Frozen Sample ID: PA00003D07 Case ID: CU0000005038

Tissue of Origin: Prostate Site of Finding: Prostate

Appearance:

Sample Diagnosis (from Pathology Verification):

Prostatitis, chronic

0% Normal: Lesional: 100% 0% Tumor: 0%

Tumor Hypo/Acellular Stroma:

**Tumor Hypercellular** 

Stroma:

0%

**Necrosis:** 

**Pathology Verification** notes from H&E review: 60% epithelium, 40% fibromuscular stroma, with chronic inflammation

**CASE Diagnosis (from** medical center path

report):

Carcinoma of bladder, urothelial

## **Product images:**

4x Image