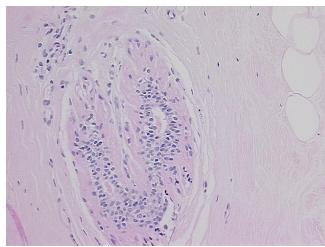

Adenocarcinoma of breast, ductal

**Age:** 46

**Gender:** Female

**Tumor Grade:** NSABP Grade: Nuclear 3 of 3 & Histologic 3 of 3



**OriGene Technologies, Inc.** 9620 Medical Center Drive, Ste 200

CN: techsupport@origene.cn

Rockville, MD 20850, US Phone: +1-888-267-4436 https://www.origene.com techsupport@origene.com EU: info-de@origene.com



Minimum Stage Grouping:

IIB

T (Extent of Primary

Tumor):

T2

N (Lymph node

N1bii

metastasis):

M (Distant metastasis): MX

Diagnostic Test Results: Progesterone receptor ~ PR! by IHC,Positive; Estrogen receptor ~ ER! by IHC,Positive; HER2 ~

ERBB2 ~ Neu! by IHC, Positive

Storage: Store FFPE tissue sections at +4°C.

**Stability:** All FFPE tissue sections are stable for 1 year from date of purchase.

## **Product images:**



4x Image



20x Image