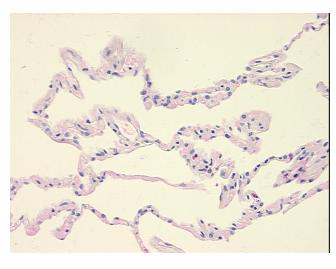

nocarcinoma of lung, papillary

90% alveoli; 1% bronchioles; 9% fibrovascular tissue; no tumor seen

51 Age: Gender: Male

**Tumor Grade:** Not Reported 9620 Medical Center Drive, Ste 200 Rockville, MD 20850, US

OriGene Technologies, Inc.

Phone: +1-888-267-4436 https://www.origene.com techsupport@origene.com EU: info-de@origene.com CN: techsupport@origene.cn



Minimum Stage Grouping:

IΑ

T (Extent of Primary

Tumor):

T1

N (Lymph node

N0

metastasis):

M (Distant metastasis): MX

**Diagnostic Test Results:** 

ERBB1 ~ EGFR ~ Epidermal growth factor receptor! by IHC,Positive, focal; HER2 ~ ERBB2 ~

Neu! by IHC, Negative

Storage:

Store FFPE tissue sections at +4°C.

Stability:

All FFPE tissue sections are stable for 1 year from date of purchase.

## **Product images:**



4x Image



20x Image