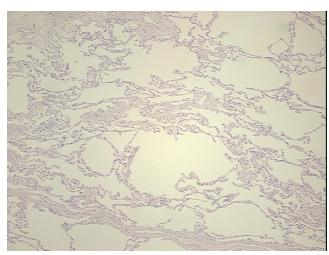

eport):

Adenocarcinoma of lung, papillary

90% alveoli; 1% bronchioles; 9% fibrovascular tissue; no tumor seen

51 Age: Gender: Male

**Tumor Grade:** Not Reported 9620 Medical Center Drive, Ste 200 Rockville, MD 20850, US

OriGene Technologies, Inc.

Phone: +1-888-267-4436 https://www.origene.com techsupport@origene.com EU: info-de@origene.com CN: techsupport@origene.cn



Minimum Stage Grouping:

IΑ

T (Extent of Primary

Tumor):

T1

N (Lymph node

N0

metastasis):

M (Distant metastasis): MX

**Diagnostic Test Results:** 

ERBB1 ~ EGFR ~ Epidermal growth factor receptor! by IHC,Positive, focal; HER2 ~ ERBB2 ~

Neu! by IHC, Negative

Storage:

Store FFPE tissue sections at +4°C.

Stability:

All FFPE tissue sections are stable for 1 year from date of purchase.

## **Product images:**



4x Image



20x Image