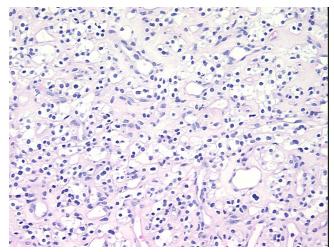

al: 0%

80% Tumor:

Tumor Hypo/Acellular

Stroma:

**Tumor Hypercellular** 0%

Stroma:

0% **Necrosis:** 

**CASE Diagnosis (from** 

medical center path

report):

Carcinoma of kidney, renal cell, clear cell

51 Age:

Gender: Male

**Tumor Grade:** Fuhrman G2: Nuclei slightly irregular

20%

Minimum Stage Ī

Grouping:



OriGene Technologies, Inc. 9620 Medical Center Drive, Ste 200

CN: techsupport@origene.cn

Rockville, MD 20850, US Phone: +1-888-267-4436 https://www.origene.com techsupport@origene.com EU: info-de@origene.com



T (Extent of Primary

Tumor):

NX

T1

N (Lymph node metastasis):

M (Distant metastasis): MX

Storage: Store FFPE tissue sections at +4°C.

**Stability:** All FFPE tissue sections are stable for 1 year from date of purchase.

## **Product images:**



4x Image



20x Image