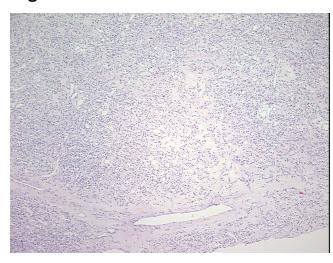

: 0%

Lesional: 0%

80% Tumor:

Tumor Hypo/Acellular

Stroma:

**Tumor Hypercellular** 0%

Stroma:

0% **Necrosis:** 

**CASE Diagnosis (from** 

medical center path

report):

Carcinoma of kidney, renal cell, clear cell

51 Age:

Gender: Male

**Tumor Grade:** Fuhrman G2: Nuclei slightly irregular

20%

Minimum Stage Ī

Grouping:



OriGene Technologies, Inc. 9620 Medical Center Drive, Ste 200

CN: techsupport@origene.cn

Rockville, MD 20850, US Phone: +1-888-267-4436 https://www.origene.com techsupport@origene.com EU: info-de@origene.com



T (Extent of Primary

Tumor):

NX

T1

N (Lymph node metastasis):

M (Distant metastasis): MX

Storage: Store FFPE tissue sections at +4°C.

**Stability:** All FFPE tissue sections are stable for 1 year from date of purchase.

## **Product images:**



4x Image



20x Image