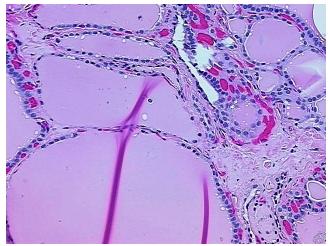

## **Product images:**

4x Image

20x Image

Site of Finding: Thyroid gland

Normal Appearance:

Sample Diagnosis (from Pathology Verification):

Within normal limits

100% Normal:

Lesional: 0%

0% Tumor:

Tumor Hypo/Acellular

**CASE Diagnosis (from** 

medical center path

report):

Carcinoma of thyroid, papillary

95% Thyroid follicles, 5% Fibrous stroma

51 Age:

Gender: **Female** 

Store FFPE tissue sections at +4°C. Storage: