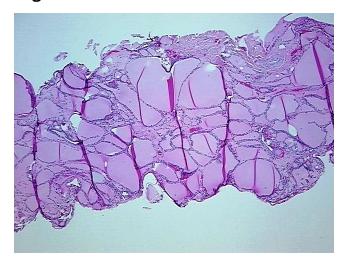

## **Product images:**

4x Image

20x Image

Site of Finding: Thyroid gland

Normal Appearance:

Sample Diagnosis (from Pathology Verification):

Within normal limits

100% Normal:

Lesional: 0%

0% Tumor:

Tumor Hypo/Acellular

**CASE Diagnosis (from** 

medical center path

report):

Carcinoma of thyroid, papillary

95% Thyroid follicles, 5% Fibrous stroma

51 Age:

Gender: **Female** 

Store FFPE tissue sections at +4°C. Storage: