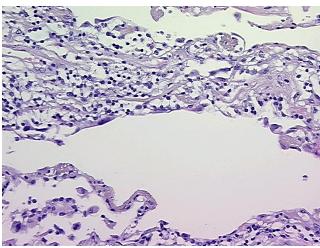

%

Pathology Verification notes from H&E review:

Non Tumor Structures: 85% Alveoli, 5% Bronchioles, 10% Fibrovascular septa

CASE Diagnosis (from medical center path

report):

Adenocarcinoma of lung

**Age:** 56

**Gender:** Female

**Tumor Grade:** AJCC G3: Poorly differentiated



**OriGene Technologies, Inc.** 9620 Medical Center Drive, Ste 200

CN: techsupport@origene.cn

Rockville, MD 20850, US Phone: +1-888-267-4436 https://www.origene.com techsupport@origene.com EU: info-de@origene.com



Minimum Stage Grouping:

ΙB

T2

N0

T (Extent of Primary

Tumor):

N (Lymph node

metastasis):

M (Distant metastasis): MX

**Storage:** Store FFPE tissue sections at +4°C.

**Stability:** All FFPE tissue sections are stable for 1 year from date of purchase.

## **Product images:**



4x Image



20x Image