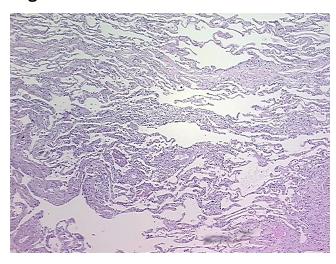

Necrosis: 0%

Pathology Verification notes from H&E review:

Non Tumor Structures: 85% Alveoli, 5% Bronchioles, 10% Fibrovascular septa

CASE Diagnosis (from medical center path

report):

Adenocarcinoma of lung

**Age:** 56

**Gender:** Female

**Tumor Grade:** AJCC G3: Poorly differentiated



**OriGene Technologies, Inc.** 9620 Medical Center Drive, Ste 200

CN: techsupport@origene.cn

Rockville, MD 20850, US Phone: +1-888-267-4436 https://www.origene.com techsupport@origene.com EU: info-de@origene.com



Minimum Stage Grouping:

ΙB

T2

N0

T (Extent of Primary

Tumor):

N (Lymph node

metastasis):

M (Distant metastasis): MX

**Storage:** Store FFPE tissue sections at +4°C.

**Stability:** All FFPE tissue sections are stable for 1 year from date of purchase.

## **Product images:**



4x Image



20x Image