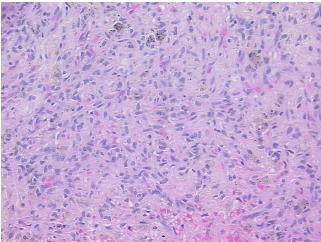

## **Product images:**

4x Image

20x Image

Sample Diagnosis (from Pathology Verification):

Pneumonia, interstitial, chronic

Normal: 0%
Lesional: 100%
Tumor: 0%
Tumor Hypo/Acellular 0%

Stroma:

Tumor Hypercellular

Stroma:

0%

Necrosis: 0%

**Pathology Verification** 65% alveoli, 1% bronchioles with chronic peribronchiolar inflammation, 9% fibrovascular notes from H&E review: tissue 25% plaus: 1+ IAM 1+ interstitial LV

**notes from H&E review:** tissue, 25% pleura; 1+ IAM, 1+ interstitial LY