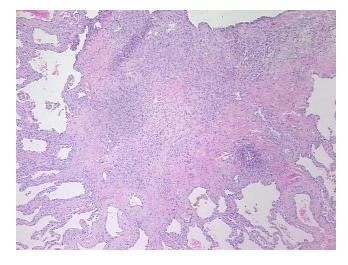

## **Product images:**

4x Image

20x Image

Sample Diagnosis (from Pathology Verification):

Pneumonia, interstitial, chronic

Normal: 0%
Lesional: 100%
Tumor: 0%
Tumor Hypo/Acellular 0%

Stroma:

Tumor Hypercellular

Stroma:

0%

Necrosis: 0%

**Pathology Verification** 65% alveoli, 1% bronchioles with chronic peribronchiolar inflammation, 9% fibrovascular notes from H&E review: tissue 25% plaus: 1+ IAM 1+ interstitial LV

**notes from H&E review:** tissue, 25% pleura; 1+ IAM, 1+ interstitial LY