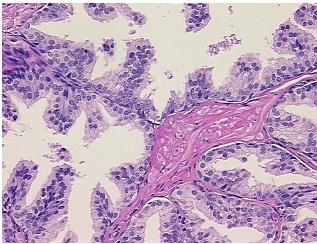

ical center path

report):

Adenocarcinoma of prostate

Benign prostatic hyperplasia: 45% epithelium, 55% fibromuscular stroma

61 Age: Gender: Male

**Tumor Grade:** Gleason Score: 3+3=6/10



OriGene Technologies, Inc. 9620 Medical Center Drive, Ste 200

CN: techsupport@origene.cn

Rockville, MD 20850, US Phone: +1-888-267-4436 https://www.origene.com techsupport@origene.com EU: info-de@origene.com



Minimum Stage Grouping:

Ш

T2c

T (Extent of Primary

Tumor):

N (Lymph node NX

metastasis):

M (Distant metastasis): MX

**Diagnostic Test Results:** Proliferation index ~ PI,High; HER2 ~ ERBB2 ~ Neu! by IHC,Negative

**Storage:** Store FFPE tissue sections at +4°C.

**Stability:** All FFPE tissue sections are stable for 1 year from date of purchase.

## **Product images:**



4x Image



20x Image