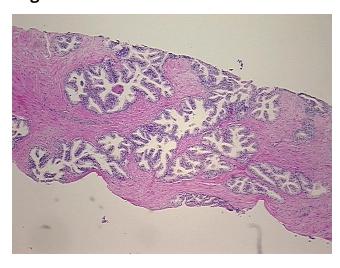

(from** medical center path

report):

Adenocarcinoma of prostate

Benign prostatic hyperplasia: 45% epithelium, 55% fibromuscular stroma

61 Age: Gender: Male

**Tumor Grade:** Gleason Score: 3+3=6/10



OriGene Technologies, Inc. 9620 Medical Center Drive, Ste 200

CN: techsupport@origene.cn

Rockville, MD 20850, US Phone: +1-888-267-4436 https://www.origene.com techsupport@origene.com EU: info-de@origene.com



Minimum Stage Grouping:

Ш

T2c

T (Extent of Primary

Tumor):

N (Lymph node NX

metastasis):

M (Distant metastasis): MX

**Diagnostic Test Results:** Proliferation index ~ PI,High; HER2 ~ ERBB2 ~ Neu! by IHC,Negative

**Storage:** Store FFPE tissue sections at +4°C.

**Stability:** All FFPE tissue sections are stable for 1 year from date of purchase.

## **Product images:**



4x Image



20x Image