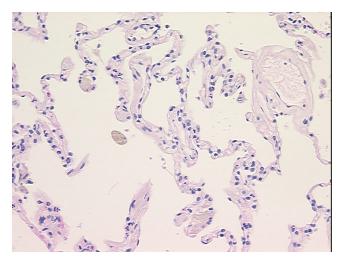

gy Verification** notes from H&E review:

Non Tumor Structures: 90% Alveoli, 5% Bronchioles, 5% Fibrovascular septa

**CASE Diagnosis (from** medical center path

report):

Adenocarcinoma of lung, mucinous, solid

51 Age:

Gender: **Female** 

**Tumor Grade:** AJCC G3: Poorly differentiated



OriGene Technologies, Inc. 9620 Medical Center Drive, Ste 200

CN: techsupport@origene.cn

Rockville, MD 20850, US Phone: +1-888-267-4436 https://www.origene.com techsupport@origene.com EU: info-de@origene.com

Minimum Stage Grouping:

IIB

T (Extent of Primary

Tumor):

N (Lymph node

N0

T3

metastasis):

M (Distant metastasis): MX

Storage: Store FFPE tissue sections at +4°C.

**Stability:** All FFPE tissue sections are stable for 1 year from date of purchase.

## **Product images:**



4x Image



20x Image