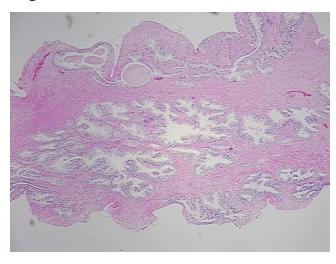

andular epithelium, 60% fibromuscular stroma

CASE Diagnosis (from medical center path

report):

Adenocarcinoma of prostate

**Age:** 56

**Gender:** Male

**Tumor Grade:** Gleason Score: 3+3=6/10



**OriGene Technologies, Inc.** 9620 Medical Center Drive, Ste 200

CN: techsupport@origene.cn

Rockville, MD 20850, US Phone: +1-888-267-4436 https://www.origene.com techsupport@origene.com EU: info-de@origene.com



Minimum Stage Grouping:

Ш

T (Extent of Primary

Tumor):

T2b

N (Lymph node

NX

metastasis):

M (Distant metastasis): MX

**Diagnostic Test Results:** Proliferation index ~ PI,Moderate; HER2 ~ ERBB2 ~ Neu! by IHC,Negative

Storage: Store FFPE tissue sections at +4°C.

**Stability:** All FFPE tissue sections are stable for 1 year from date of purchase.

## **Product images:**



4x Image



20x Image