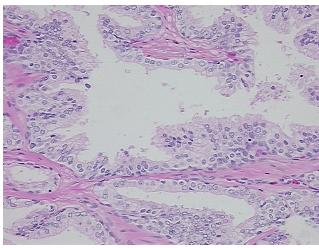

helium, 60% fibromuscular stroma

CASE Diagnosis (from medical center path

report):

Adenocarcinoma of prostate

**Age:** 56

**Gender:** Male

**Tumor Grade:** Gleason Score: 3+3=6/10



**OriGene Technologies, Inc.** 9620 Medical Center Drive, Ste 200

CN: techsupport@origene.cn

Rockville, MD 20850, US Phone: +1-888-267-4436 https://www.origene.com techsupport@origene.com EU: info-de@origene.com



Minimum Stage Grouping:

Ш

T (Extent of Primary

Tumor):

T2b

N (Lymph node

NX

metastasis):

M (Distant metastasis): MX

**Diagnostic Test Results:** Proliferation index ~ PI,Moderate; HER2 ~ ERBB2 ~ Neu! by IHC,Negative

Storage: Store FFPE tissue sections at +4°C.

**Stability:** All FFPE tissue sections are stable for 1 year from date of purchase.

## **Product images:**



4x Image



20x Image