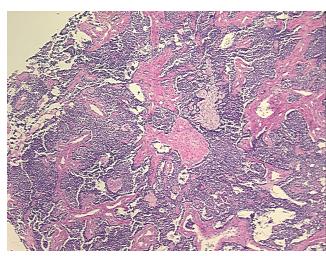

troma:

0%

**Tumor Hypercellular** 

Stroma:

20%

Necrosis:

0%

Pathology Verification

notes from H&E review:

\_\_\_\_

CASE Diagnosis (from medical center path

report):

Tumor of stomach, carcinoid

No residual lymphoid tissue identified

**Age:** 51

Gender: Male

Tumor Grade: Not Reported



**OriGene Technologies, Inc.** 9620 Medical Center Drive, Ste 200

CN: techsupport@origene.cn

Rockville, MD 20850, US Phone: +1-888-267-4436 https://www.origene.com techsupport@origene.com EU: info-de@origene.com Minimum Stage Grouping:

IV

T4

T (Extent of Primary

Tumor):

N (Lymph node N1

metastasis):

M (Distant metastasis): M1

**Storage:** Store FFPE tissue sections at +4°C.

**Stability:** All FFPE tissue sections are stable for 1 year from date of purchase.

## **Product images:**



4x Image



20x Image