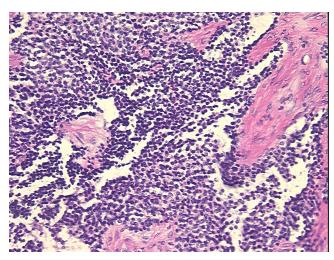

**Tumor Hypercellular** 

Stroma:

20%

Necrosis:

0%

Pathology Verification

notes from H&E review:

\_\_\_\_

CASE Diagnosis (from medical center path

report):

Tumor of stomach, carcinoid

No residual lymphoid tissue identified

**Age:** 51

Gender: Male

Tumor Grade: Not Reported



**OriGene Technologies, Inc.** 9620 Medical Center Drive, Ste 200

CN: techsupport@origene.cn

Rockville, MD 20850, US Phone: +1-888-267-4436 https://www.origene.com techsupport@origene.com EU: info-de@origene.com Minimum Stage Grouping:

IV

T4

T (Extent of Primary

Tumor):

N (Lymph node N1

metastasis):

M (Distant metastasis): M1

**Storage:** Store FFPE tissue sections at +4°C.

**Stability:** All FFPE tissue sections are stable for 1 year from date of purchase.

## **Product images:**



4x Image



20x Image