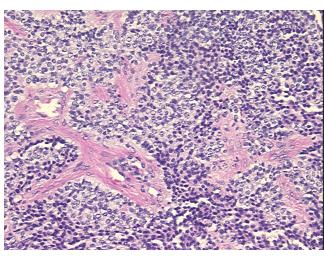

%

**Tumor Hypercellular** Stroma:

**Necrosis:** 

0%

**Pathology Verification** 

notes from H&E review:

**CASE Diagnosis (from** medical center path

report):

Tumor of stomach, carcinoid

No residual lymphoid tissue identified

51 Age:

Gender: Male

**Tumor Grade:** Not Reported



OriGene Technologies, Inc. 9620 Medical Center Drive, Ste 200

CN: techsupport@origene.cn

Rockville, MD 20850, US Phone: +1-888-267-4436 https://www.origene.com techsupport@origene.com EU: info-de@origene.com



Minimum Stage Grouping:

IV

T4

N1

T (Extent of Primary

Tumor):

N (Lymph node

metastasis):

M (Distant metastasis): M1

**Storage:** Store FFPE tissue sections at +4°C.

**Stability:** All FFPE tissue sections are stable for 1 year from date of purchase.

## **Product images:**



4x Image



20x Image