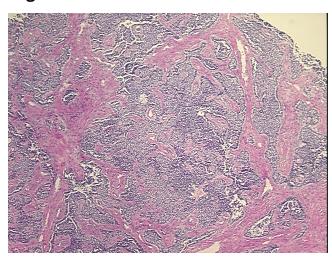

oma:

20%

0%

**Tumor Hypercellular** Stroma:

**Necrosis:** 

0%

**Pathology Verification** 

notes from H&E review:

**CASE Diagnosis (from** medical center path

report):

Tumor of stomach, carcinoid

No residual lymphoid tissue identified

51 Age:

Gender: Male

**Tumor Grade:** Not Reported



OriGene Technologies, Inc. 9620 Medical Center Drive, Ste 200

CN: techsupport@origene.cn

Rockville, MD 20850, US Phone: +1-888-267-4436 https://www.origene.com techsupport@origene.com EU: info-de@origene.com



Minimum Stage Grouping:

IV

T4

N1

T (Extent of Primary

Tumor):

N (Lymph node

metastasis):

M (Distant metastasis): M1

**Storage:** Store FFPE tissue sections at +4°C.

**Stability:** All FFPE tissue sections are stable for 1 year from date of purchase.

## **Product images:**



4x Image



20x Image