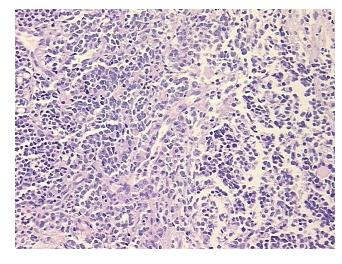

ry, immature

Normal: 10% Lesional: 0% 80% Tumor:

Tumor Hypo/Acellular

Stroma:

Case ID:

**Tumor Hypercellular** 10%

Stroma:

0% **Necrosis:** 

**CASE Diagnosis (from** 

medical center path

report):

27 Age:

Gender: **Female** 

**Tumor Grade:** FIGO G3: Poorly differentiated IIIA

0%

Minimum Stage

Grouping:

OriGene Technologies, Inc.

9620 Medical Center Drive, Ste 200 Rockville, MD 20850, US Phone: +1-888-267-4436 https://www.origene.com techsupport@origene.com EU: info-de@origene.com CN: techsupport@origene.cn





T (Extent of Primary

Tumor):

T3a

N (Lymph node

NX

metastasis):

M (Distant metastasis): MX

Storage: Store FFPE tissue sections at +4°C.

**Stability:** All FFPE tissue sections are stable for 1 year from date of purchase.

## **Product images:**



4x Image



20x Image