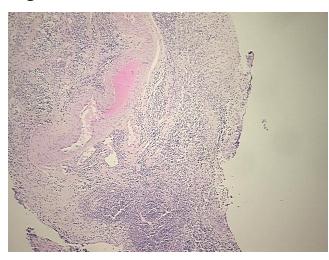

atoma of ovary, immature

Normal: 10% Lesional: 0% 80% Tumor:

Tumor Hypo/Acellular

Stroma:

Case ID:

**Tumor Hypercellular** 10%

Stroma:

0% **Necrosis:** 

**CASE Diagnosis (from** 

medical center path

report):

27 Age:

Gender: **Female** 

**Tumor Grade:** FIGO G3: Poorly differentiated IIIA

0%

Minimum Stage

Grouping:

OriGene Technologies, Inc.

9620 Medical Center Drive, Ste 200 Rockville, MD 20850, US Phone: +1-888-267-4436 https://www.origene.com techsupport@origene.com EU: info-de@origene.com CN: techsupport@origene.cn





T (Extent of Primary

Tumor):

T3a

N (Lymph node

NX

metastasis):

M (Distant metastasis): MX

Storage: Store FFPE tissue sections at +4°C.

**Stability:** All FFPE tissue sections are stable for 1 year from date of purchase.

## **Product images:**



4x Image



20x Image