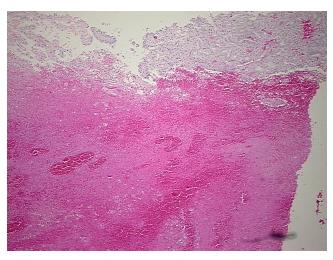

## **Product images:**

4x Image

20x Image

Appearance: T

Sample Diagnosis (from Pathology Verification):

Carcinoma of kidney, renal cell, papillary

Normal: 0% Lesional: 0%

Tumor: 10%

Tumor Hypo/Acellular

Stroma:

Tumor Hypercellular 0%

Stroma:

Necrosis: 90%

 Pathology Verification
 extensive hemorrhage within necrosis

notes from H&E review:

CASE Diagnosis (from medical center path

report):

Carcinoma of kidney, renal cell, papillary

**Age:** 71