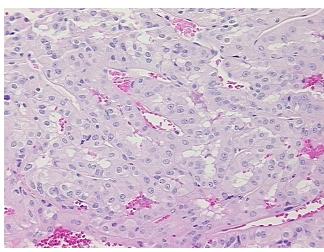

## **Product images:**

4x Image

20x Image

Appearance: T

Sample Diagnosis (from Pathology Verification):

Carcinoma of kidney, renal cell, papillary

Normal: 0% Lesional: 0%

Tumor: 10%

Tumor Hypo/Acellular

Stroma:

Tumor Hypercellular 0%

Stroma:

Necrosis: 90%

 Pathology Verification
 extensive hemorrhage within necrosis

notes from H&E review:

CASE Diagnosis (from medical center path

report):

Carcinoma of kidney, renal cell, papillary

**Age:** 71