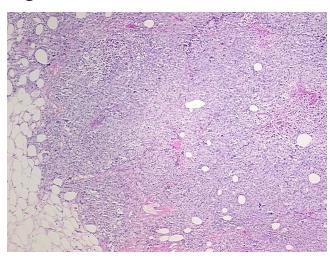

ll, metastatic

Normal: 35%

Lesional: 0%

Tumor: 60%

Tumor Hypo/Acellular

Stroma:

0%

**Tumor Hypercellular** 

Stroma:

0%

Necrosis:

5%

CASE Diagnosis (from

medical center path

report):

Carcinoma of lung, non-small cell, metastatic

Age:

61

Gender: Male

Tumor Grade: Not Reported

Minimum Stage IV

**Grouping:** 



**OriGene Technologies, Inc.** 9620 Medical Center Drive, Ste 200

CN: techsupport@origene.cn

Rockville, MD 20850, US Phone: +1-888-267-4436 https://www.origene.com techsupport@origene.com EU: info-de@origene.com



T (Extent of Primary

Tumor):

TX

N (Lymph node

NX

metastasis):

M (Distant metastasis): M1

Storage: Store FFPE tissue sections at +4°C.

**Stability:** All FFPE tissue sections are stable for 1 year from date of purchase.

## **Product images:**



4x Image



20x Image