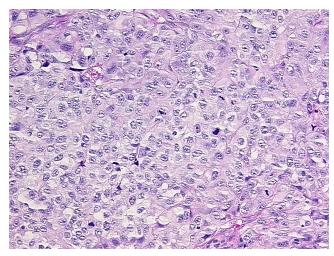

ic

Normal: 35%

Lesional: 0%

Tumor: 60%

Tumor Hypo/Acellular

Stroma:

0%

**Tumor Hypercellular** 

Stroma:

0%

Necrosis:

5%

CASE Diagnosis (from

medical center path

report):

Carcinoma of lung, non-small cell, metastatic

Age:

61

Gender: Male

Tumor Grade: Not Reported

Minimum Stage IV

**Grouping:** 



**OriGene Technologies, Inc.** 9620 Medical Center Drive, Ste 200

CN: techsupport@origene.cn

Rockville, MD 20850, US Phone: +1-888-267-4436 https://www.origene.com techsupport@origene.com EU: info-de@origene.com



T (Extent of Primary

Tumor):

TX

N (Lymph node

NX

metastasis):

M (Distant metastasis): M1

Storage: Store FFPE tissue sections at +4°C.

**Stability:** All FFPE tissue sections are stable for 1 year from date of purchase.

## **Product images:**



4x Image



20x Image