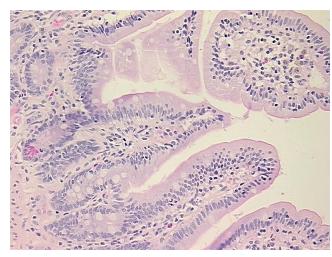

Tumor Hypercellular

Stroma:

0%

Necrosis: 0%

Pathology Verification

notes from H&E review:

CASE Diagnosis (from medical center path

report):

Carcinoma of lung, non-small cell, metastatic

15% mucosa, 5% submucosa, 80% muscle

**Age:** 61

Gender: Male

Tumor Grade: Not Reported



**OriGene Technologies, Inc.** 9620 Medical Center Drive, Ste 200

CN: techsupport@origene.cn

Rockville, MD 20850, US Phone: +1-888-267-4436 https://www.origene.com techsupport@origene.com EU: info-de@origene.com



Minimum Stage Grouping:

IV

T (Extent of Primary

Tumor):

N (Lymph node

NX

TX

metastasis):

M (Distant metastasis): M1

Storage: Store FFPE tissue sections at +4°C.

**Stability:** All FFPE tissue sections are stable for 1 year from date of purchase.

## **Product images:**



4x Image



20x Image