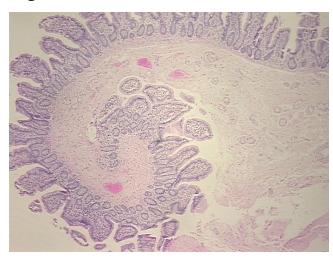

Stroma:

0%

Tumor Hypercellular

Stroma:

0%

Necrosis: 0%

Pathology Verification

notes from H&E review:

CASE Diagnosis (from medical center path

report):

Carcinoma of lung, non-small cell, metastatic

15% mucosa, 5% submucosa, 80% muscle

**Age:** 61

Gender: Male

Tumor Grade: Not Reported



**OriGene Technologies, Inc.** 9620 Medical Center Drive, Ste 200

CN: techsupport@origene.cn

Rockville, MD 20850, US Phone: +1-888-267-4436 https://www.origene.com techsupport@origene.com EU: info-de@origene.com



Minimum Stage Grouping:

IV

T (Extent of Primary

Tumor):

N (Lymph node

NX

TX

metastasis):

M (Distant metastasis): M1

Storage: Store FFPE tissue sections at +4°C.

**Stability:** All FFPE tissue sections are stable for 1 year from date of purchase.

## **Product images:**



4x Image



20x Image