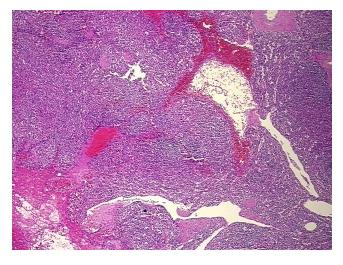

rigin: Spleen Site of Finding: Spleen

Appearance:

Sample Diagnosis (from Pathology Verification):

Hematoma

Normal: 95% Lesional: 5% 0% Tumor: Tumor Hypo/Acellular 0%

Stroma:

0%

**Tumor Hypercellular** Stroma:

**Necrosis:** 

**Pathology Verification** notes from H&E review:

**CASE Diagnosis (from** medical center path

report):

Hematoma

61 Age:

Gender: **Female** 

Store FFPE tissue sections at +4°C. Storage:



OriGene Technologies, Inc. 9620 Medical Center Drive, Ste 200

CN: techsupport@origene.cn

Rockville, MD 20850, US Phone: +1-888-267-4436 https://www.origene.com techsupport@origene.com EU: info-de@origene.com

Non Tumor Structures: 90% Red pulp, 10% White pulp



Stability:

All FFPE tissue sections are stable for 1 year from date of purchase.

## **Product images:**



4x Image



20x Image