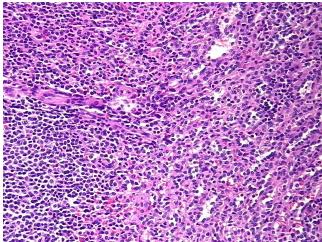

n Site of Finding: Spleen

Appearance:

Sample Diagnosis (from Pathology Verification):

Hematoma

Normal: 95% Lesional: 5% 0% Tumor: Tumor Hypo/Acellular 0%

Stroma:

0%

**Tumor Hypercellular** Stroma:

**Necrosis:** 

**Pathology Verification** notes from H&E review:

**CASE Diagnosis (from** medical center path

report):

Hematoma

61 Age:

Gender: **Female** 

Store FFPE tissue sections at +4°C. Storage:



OriGene Technologies, Inc. 9620 Medical Center Drive, Ste 200

CN: techsupport@origene.cn

Rockville, MD 20850, US Phone: +1-888-267-4436 https://www.origene.com techsupport@origene.com EU: info-de@origene.com

Non Tumor Structures: 90% Red pulp, 10% White pulp



Stability:

All FFPE tissue sections are stable for 1 year from date of purchase.

## **Product images:**



4x Image



20x Image