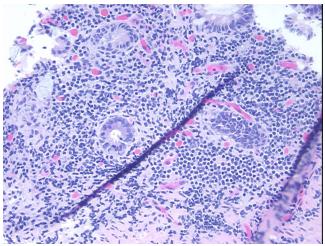

rance:

Sample Diagnosis (from Pathology Verification):

Crohns disease

0% Normal: Lesional: 100% 0% Tumor:

Tumor Hypo/Acellular

Stroma:

0%

**Tumor Hypercellular** 

Stroma:

0%

**Necrosis:** 

**Pathology Verification** 

notes from H&E review:

10% mucosa and submucosa, 90% muscle; chronic features without activity

**CASE Diagnosis (from** medical center path

report):

Crohns disease

41 Age: Gender: Male

Store FFPE tissue sections at +4°C. Storage:



OriGene Technologies, Inc. 9620 Medical Center Drive, Ste 200

CN: techsupport@origene.cn

Rockville, MD 20850, US Phone: +1-888-267-4436 https://www.origene.com techsupport@origene.com EU: info-de@origene.com



Stability:

All FFPE tissue sections are stable for 1 year from date of purchase.

## **Product images:**



4x Image



20x Image