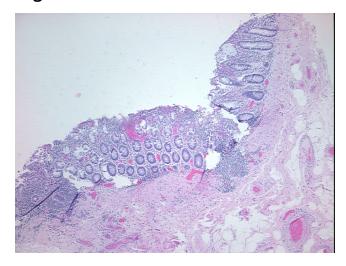

ectum

Appearance:

Sample Diagnosis (from Pathology Verification):

Crohns disease

0% Normal: Lesional: 100% 0% Tumor:

Tumor Hypo/Acellular

Stroma:

0%

**Tumor Hypercellular** 

Stroma:

0%

**Necrosis:** 

**Pathology Verification** 

notes from H&E review:

10% mucosa and submucosa, 90% muscle; chronic features without activity

**CASE Diagnosis (from** medical center path

report):

Crohns disease

41 Age: Gender: Male

Store FFPE tissue sections at +4°C. Storage:



OriGene Technologies, Inc. 9620 Medical Center Drive, Ste 200

CN: techsupport@origene.cn

Rockville, MD 20850, US Phone: +1-888-267-4436 https://www.origene.com techsupport@origene.com EU: info-de@origene.com



Stability:

All FFPE tissue sections are stable for 1 year from date of purchase.

## **Product images:**



4x Image



20x Image