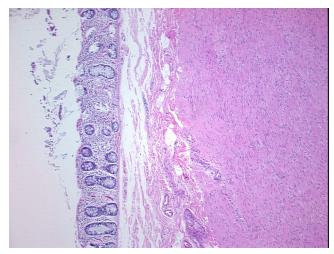

Sample Diagnosis (from Pathology Verification):

Diverticulitis of colon

0% Normal: Lesional: 100% 0% Tumor: 0%

Tumor Hypo/Acellular

Stroma:

0%

**Tumor Hypercellular** Stroma:

0% **Necrosis:** 

**Pathology Verification** 

notes from H&E review:

Diverticulitis of colon

Non Tumor Structures: 60% Mucosa, 20% Submucosa, 20% Muscle

**CASE Diagnosis (from** medical center path

report):

71 Age:

Gender: Male

Store FFPE tissue sections at +4°C. Storage:



OriGene Technologies, Inc. 9620 Medical Center Drive, Ste 200

CN: techsupport@origene.cn

Rockville, MD 20850, US Phone: +1-888-267-4436 https://www.origene.com techsupport@origene.com EU: info-de@origene.com



Stability:

All FFPE tissue sections are stable for 1 year from date of purchase.

## **Product images:**



4x Image



20x Image