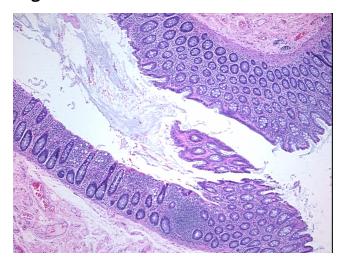

Appearance:

Sample Diagnosis (from Pathology Verification):

Diverticulitis of colon

0% Normal: Lesional: 100% 0% Tumor: 0%

Tumor Hypo/Acellular

Stroma:

0%

**Tumor Hypercellular** Stroma:

0% **Necrosis:** 

**Pathology Verification** 

notes from H&E review:

Diverticulitis of colon

Non Tumor Structures: 60% Mucosa, 20% Submucosa, 20% Muscle

**CASE Diagnosis (from** medical center path

report):

71 Age:

Gender: Male

Store FFPE tissue sections at +4°C. Storage:



OriGene Technologies, Inc. 9620 Medical Center Drive, Ste 200

CN: techsupport@origene.cn

Rockville, MD 20850, US Phone: +1-888-267-4436 https://www.origene.com techsupport@origene.com EU: info-de@origene.com



Stability:

All FFPE tissue sections are stable for 1 year from date of purchase.

## **Product images:**



4x Image



20x Image