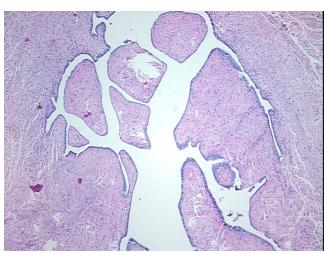

Necrosis: 0%

Pathology Verification

notes from H&E review:

notes from H&E review

CASE Diagnosis (from medical center path

report):

Adenocarcinoma of ovary, clear cell

fallopian tube cut in cross section

**Age:** 87

**Gender:** Female

**Tumor Grade:** FIGO G3: Poorly differentiated



**OriGene Technologies, Inc.** 9620 Medical Center Drive, Ste 200

CN: techsupport@origene.cn

Rockville, MD 20850, US Phone: +1-888-267-4436 https://www.origene.com techsupport@origene.com EU: info-de@origene.com



Minimum Stage Grouping:

IC

T1c

NX

T (Extent of Primary

Tumor):

N (Lymph node

metastasis):

M (Distant metastasis): MX

**Storage:** Store FFPE tissue sections at +4°C.

**Stability:** All FFPE tissue sections are stable for 1 year from date of purchase.

## **Product images:**



4x Image



20x Image