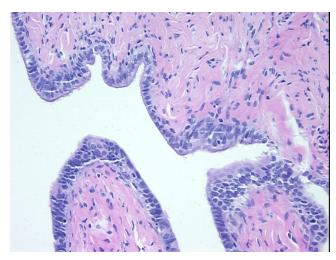

0%

Pathology Verification

notes from H&E review:

notes from H&E review

CASE Diagnosis (from medical center path

report):

Adenocarcinoma of ovary, clear cell

fallopian tube cut in cross section

**Age:** 87

**Gender:** Female

**Tumor Grade:** FIGO G3: Poorly differentiated



**OriGene Technologies, Inc.** 9620 Medical Center Drive, Ste 200

CN: techsupport@origene.cn

Rockville, MD 20850, US Phone: +1-888-267-4436 https://www.origene.com techsupport@origene.com EU: info-de@origene.com



Minimum Stage Grouping:

IC

T1c

NX

T (Extent of Primary

Tumor):

N (Lymph node

metastasis):

M (Distant metastasis): MX

**Storage:** Store FFPE tissue sections at +4°C.

**Stability:** All FFPE tissue sections are stable for 1 year from date of purchase.

## **Product images:**



4x Image



20x Image