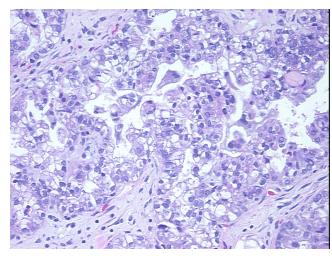

nal: 0%

60% Tumor:

Tumor Hypo/Acellular

Stroma:

**Tumor Hypercellular** 0%

Stroma:

**Necrosis:** 10%

**CASE Diagnosis (from** 

medical center path

report):

Adenocarcinoma of ovary, clear cell

87 Age:

Gender: **Female** 

**Tumor Grade:** FIGO G3: Poorly differentiated IC

30%

Minimum Stage

Grouping:

9620 Medical Center Drive, Ste 200 Rockville, MD 20850, US

OriGene Technologies, Inc.

Phone: +1-888-267-4436 https://www.origene.com techsupport@origene.com EU: info-de@origene.com CN: techsupport@origene.cn





T (Extent of Primary

Tumor):

T1c

N (Lymph node

NX

metastasis):

M (Distant metastasis): MX

**Storage:** Store FFPE tissue sections at +4°C.

**Stability:** All FFPE tissue sections are stable for 1 year from date of purchase.

## **Product images:**



4x Image



20x Image