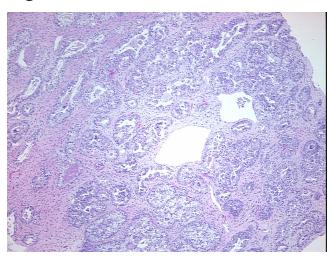

l: 0%

Lesional: 0%

60% Tumor:

Tumor Hypo/Acellular

Stroma:

**Tumor Hypercellular** 0%

Stroma:

**Necrosis:** 10%

**CASE Diagnosis (from** 

medical center path

report):

Adenocarcinoma of ovary, clear cell

87 Age:

Gender: **Female** 

**Tumor Grade:** FIGO G3: Poorly differentiated IC

30%

Minimum Stage

Grouping:

9620 Medical Center Drive, Ste 200 Rockville, MD 20850, US

OriGene Technologies, Inc.

Phone: +1-888-267-4436 https://www.origene.com techsupport@origene.com EU: info-de@origene.com CN: techsupport@origene.cn





T (Extent of Primary

Tumor):

T1c

N (Lymph node

NX

metastasis):

M (Distant metastasis): MX

**Storage:** Store FFPE tissue sections at +4°C.

**Stability:** All FFPE tissue sections are stable for 1 year from date of purchase.

## **Product images:**



4x Image



20x Image