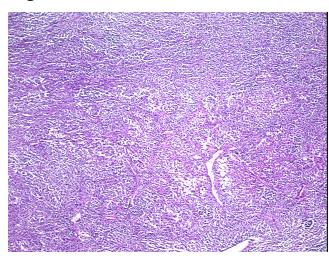

Hypo/Acellular

Stroma:

Tumor Hypercellular 20%

Stroma:

Necrosis: 0%

CASE Diagnosis (from medical center path

report):

. сро. су.

Carcinoma of kidney, renal cell, clear and granular cell

**Age:** 46

**Gender:** Female

**Tumor Grade:** Fuhrman G4: Nuclei bizarre and multilobated

Minimum Stage

**Grouping:** 

ı

0%



**OriGene Technologies, Inc.** 9620 Medical Center Drive, Ste 200

CN: techsupport@origene.cn

Rockville, MD 20850, US Phone: +1-888-267-4436 https://www.origene.com techsupport@origene.com EU: info-de@origene.com



T (Extent of Primary

Tumor):

T1

N (Lymph node

NX

metastasis):

M (Distant metastasis): MX

Storage: Store FFPE tissue sections at +4°C.

**Stability:** All FFPE tissue sections are stable for 1 year from date of purchase.

## **Product images:**



4x Image



20x Image