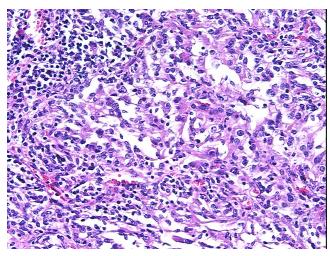

lar

Stroma:

Tumor Hypercellular 20%

Stroma:

Necrosis: 0%

CASE Diagnosis (from medical center path

report):

. сро. су.

Carcinoma of kidney, renal cell, clear and granular cell

**Age:** 46

**Gender:** Female

**Tumor Grade:** Fuhrman G4: Nuclei bizarre and multilobated

Minimum Stage

**Grouping:** 

ı

0%



**OriGene Technologies, Inc.** 9620 Medical Center Drive, Ste 200

CN: techsupport@origene.cn

Rockville, MD 20850, US Phone: +1-888-267-4436 https://www.origene.com techsupport@origene.com EU: info-de@origene.com



T (Extent of Primary

Tumor):

T1

N (Lymph node

NX

metastasis):

M (Distant metastasis): MX

Storage: Store FFPE tissue sections at +4°C.

**Stability:** All FFPE tissue sections are stable for 1 year from date of purchase.

## **Product images:**



4x Image



20x Image