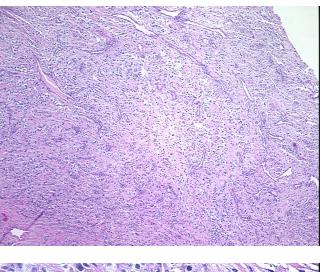

# **Product images:**

4x Image

20x Image

This product is to be used for laboratory only. Not for diagnostic or therapeutic use. ©2022 OriGene Technologies, Inc., 9620 Medical Center Drive, Ste 200, Rockville, MD 20850, US

#### **Product Type: FFPE Sections Disease State:** Cancer **Renal Cell Carcinoma Diagnosis Category:** Kidney Frozen Sample ID: PA15476510 CU0000001979 **Tissue of Origin:** Kidney Site of Finding: Kidney Т Appearance: Sample Diagnosis (from Carcinoma of kidney, renal cell, clear and granular cell Pathology Verification): 0% Normal: Lesional: 0% 80% Tumor Hypo/Acellular 0% **Tumor Hypercellular** 19% Necrosis: 1% **CASE** Diagnosis (from Carcinoma of kidney, renal cell, clear and granular cell medical center path