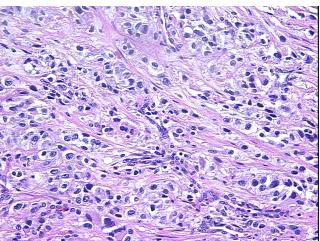

# **Product images:**

4x Image

20x Image

This product is to be used for laboratory only. Not for diagnostic or therapeutic use. ©2022 OriGene Technologies, Inc., 9620 Medical Center Drive, Ste 200, Rockville, MD 20850, US

#### **Product Type: FFPE Sections Disease State:** Cancer **Renal Cell Carcinoma Diagnosis Category:** Kidney Frozen Sample ID: PA15476510 CU0000001979 **Tissue of Origin:** Kidney Site of Finding: Kidney Т Appearance: Sample Diagnosis (from Carcinoma of kidney, renal cell, clear and granular cell Pathology Verification): 0% Normal: Lesional: 0% 80% Tumor Hypo/Acellular 0% **Tumor Hypercellular** 19% Necrosis: 1% **CASE** Diagnosis (from Carcinoma of kidney, renal cell, clear and granular cell medical center path