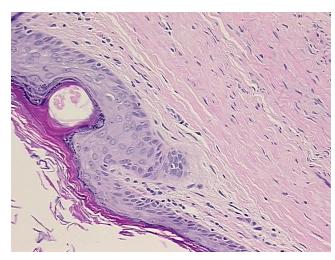

Necrosis:** 

**Pathology Verification** 

notes from H&E review:

Tumor: focal calcifications

**CASE Diagnosis (from** medical center path

report):

Teratoma of ovary, mature, cystic

31 Age:

Gender: **Female** 

**Tumor Grade:** Not Reported



OriGene Technologies, Inc. 9620 Medical Center Drive, Ste 200

CN: techsupport@origene.cn

Rockville, MD 20850, US Phone: +1-888-267-4436 https://www.origene.com techsupport@origene.com EU: info-de@origene.com



Minimum Stage Grouping:

Not Reported

T (Extent of Primary

Tumor):

Not Reported

N (Lymph node

Not Reported

metastasis):

M (Distant metastasis): Not Reported

**Storage:** Store FFPE tissue sections at +4°C.

**Stability:** All FFPE tissue sections are stable for 1 year from date of purchase.

## **Product images:**



4x Image



20x Image