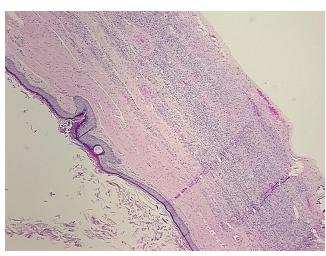

:

0%

0% **Necrosis:** 

**Pathology Verification** 

notes from H&E review:

Tumor: focal calcifications

**CASE Diagnosis (from** medical center path

report):

Teratoma of ovary, mature, cystic

31 Age:

Gender: **Female** 

**Tumor Grade:** Not Reported



OriGene Technologies, Inc. 9620 Medical Center Drive, Ste 200

CN: techsupport@origene.cn

Rockville, MD 20850, US Phone: +1-888-267-4436 https://www.origene.com techsupport@origene.com EU: info-de@origene.com



Minimum Stage Grouping:

Not Reported

T (Extent of Primary

Tumor):

Not Reported

N (Lymph node

Not Reported

metastasis):

M (Distant metastasis): Not Reported

**Storage:** Store FFPE tissue sections at +4°C.

**Stability:** All FFPE tissue sections are stable for 1 year from date of purchase.

## **Product images:**



4x Image



20x Image