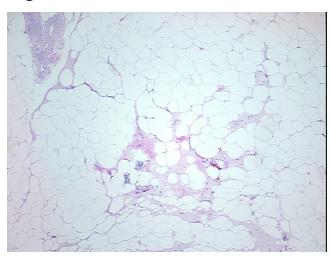

0%

Stroma:

0%

**Tumor Hypercellular** Stroma:

**Necrosis:** 

**Pathology Verification** notes from H&E review:

**CASE Diagnosis (from** medical center path

report):

Carcinoma in situ of breast, lobular

1% glandular epithelium, 99% fatty stroma with fat necrosis

66 Age:

Gender: Female

**Tumor Grade:** Not Reported



OriGene Technologies, Inc. 9620 Medical Center Drive, Ste 200

CN: techsupport@origene.cn

Rockville, MD 20850, US Phone: +1-888-267-4436 https://www.origene.com techsupport@origene.com EU: info-de@origene.com



T (Extent of Primary

Tumor):

Tis

N (Lymph node

N0

metastasis):

M (Distant metastasis): MX

**Storage:** Store FFPE tissue sections at +4°C.

**Stability:** All FFPE tissue sections are stable for 1 year from date of purchase.

## **Product images:**



4x Image



20x Image