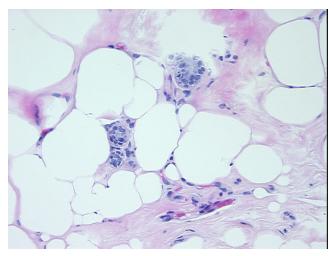

0%

**Tumor Hypercellular** Stroma:

**Necrosis:** 

**Pathology Verification** notes from H&E review:

**CASE Diagnosis (from** medical center path

report):

Carcinoma in situ of breast, lobular

1% glandular epithelium, 99% fatty stroma with fat necrosis

66 Age:

Gender: Female

**Tumor Grade:** Not Reported



OriGene Technologies, Inc. 9620 Medical Center Drive, Ste 200

CN: techsupport@origene.cn

Rockville, MD 20850, US Phone: +1-888-267-4436 https://www.origene.com techsupport@origene.com EU: info-de@origene.com



T (Extent of Primary

Tumor):

Tis

N (Lymph node

N0

metastasis):

M (Distant metastasis): MX

**Storage:** Store FFPE tissue sections at +4°C.

**Stability:** All FFPE tissue sections are stable for 1 year from date of purchase.

## **Product images:**



4x Image



20x Image