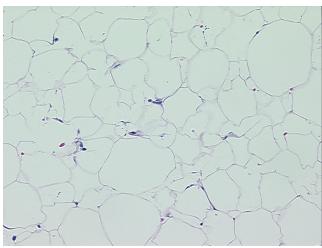

r

Stroma:

Tumor Hypercellular 0%

Stroma:

Necrosis: 0%

Pathology Verification 100% pericardial fat

0%

notes from H&E review:

CASE Diagnosis (from

medical center path

report):

Carcinoma of lung, small cell, metastatic

**Age:** 81

**Gender:** Female

Tumor Grade: Not Reported



**OriGene Technologies, Inc.** 9620 Medical Center Drive, Ste 200

CN: techsupport@origene.cn

Rockville, MD 20850, US Phone: +1-888-267-4436 https://www.origene.com techsupport@origene.com EU: info-de@origene.com



Minimum Stage Grouping:

IV

T (Extent of Primary

Tumor):

N (Lymph node

NX

TX

metastasis):

M (Distant metastasis): M1

Storage: Store FFPE tissue sections at +4°C.

**Stability:** All FFPE tissue sections are stable for 1 year from date of purchase.

## **Product images:**



4x Image



20x Image