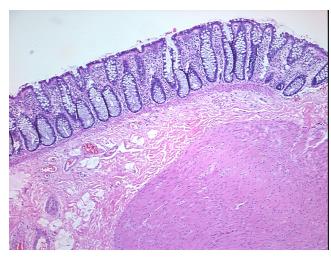

troma:

Tumor Hypercellular 0%

Stroma:

Necrosis: 09

Pathology Verification notes from H&E review:

15% mucosa, 85% submucosa and muscle

CASE Diagnosis (from medical center path

report):

Adenocarcinoma of colon

**Age:** 51

**Gender:** Female

**Tumor Grade:** AJCC G1: Well differentiated



**OriGene Technologies, Inc.** 9620 Medical Center Drive, Ste 200

CN: techsupport@origene.cn

Rockville, MD 20850, US Phone: +1-888-267-4436 https://www.origene.com techsupport@origene.com EU: info-de@origene.com



Minimum Stage Grouping:

Ш

T (Extent of Primary

Tumor):

N (Lymph node

N0

T3

metastasis):

M (Distant metastasis): MX

**Storage:** Store FFPE tissue sections at +4°C.

**Stability:** All FFPE tissue sections are stable for 1 year from date of purchase.

## **Product images:**



4x Image



20x Image