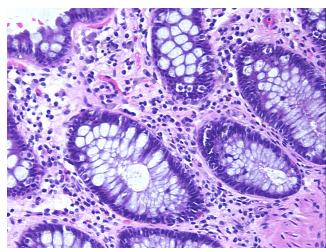

r Hypercellular 0%

Stroma:

Necrosis: 09

Pathology Verification notes from H&E review:

15% mucosa, 85% submucosa and muscle

CASE Diagnosis (from medical center path

report):

Adenocarcinoma of colon

**Age:** 51

**Gender:** Female

**Tumor Grade:** AJCC G1: Well differentiated



**OriGene Technologies, Inc.** 9620 Medical Center Drive, Ste 200

CN: techsupport@origene.cn

Rockville, MD 20850, US Phone: +1-888-267-4436 https://www.origene.com techsupport@origene.com EU: info-de@origene.com



Minimum Stage Grouping:

Ш

T (Extent of Primary

Tumor):

N (Lymph node

N0

T3

metastasis):

M (Distant metastasis): MX

**Storage:** Store FFPE tissue sections at +4°C.

**Stability:** All FFPE tissue sections are stable for 1 year from date of purchase.

## **Product images:**



4x Image



20x Image