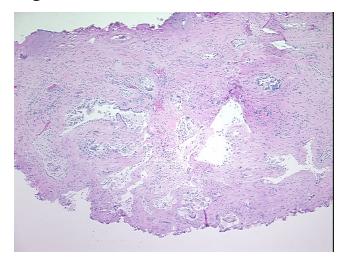

## **Product images:**

4x Image

20x Image

Tissue of Origin: Prostate Site of Finding: Prostate

Appearance:

Sample Diagnosis (from Pathology Verification):

Hyperplasia of prostate

0% Normal: Lesional: 100% 0% Tumor:

Tumor Hypo/Acellular

Stroma:

0%

**Tumor Hypercellular** 

Stroma:

0%

0% **Necrosis:** 

**Pathology Verification** notes from H&E review:

**CASE Diagnosis (from** medical center path

report):

Hyperplasia of prostate

25% glandular epithelium, 75% stroma; benign prostate hyperplasia

81 Age: Gender: Male

Store FFPE tissue sections at +4°C. Storage:

OriGene Technologies, Inc. 9620 Medical Center Drive, Ste 200

CN: techsupport@origene.cn