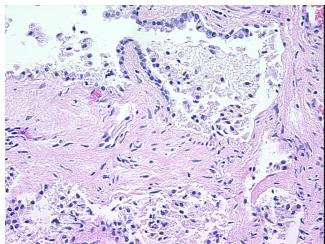

## **Product images:**

4x Image

20x Image

Tissue of Origin: Prostate Site of Finding: Prostate

Appearance:

Sample Diagnosis (from Pathology Verification):

Hyperplasia of prostate

0% Normal: Lesional: 100% 0% Tumor:

Tumor Hypo/Acellular

Stroma:

0%

**Tumor Hypercellular** 

Stroma:

0%

0% **Necrosis:** 

**Pathology Verification** notes from H&E review:

**CASE Diagnosis (from** medical center path

report):

Hyperplasia of prostate

25% glandular epithelium, 75% stroma; benign prostate hyperplasia

81 Age: Gender: Male

Store FFPE tissue sections at +4°C. Storage:

OriGene Technologies, Inc. 9620 Medical Center Drive, Ste 200

CN: techsupport@origene.cn