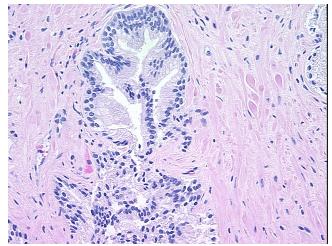

## **Product images:**

4x Image

20x Image

Tissue of Origin: Prostate Site of Finding: Prostate

Appearance:

Sample Diagnosis (from Pathology Verification):

Hyperplasia of prostate

0% Normal: Lesional: 100% 0% Tumor:

Tumor Hypo/Acellular

Stroma:

0%

**Tumor Hypercellular** 

Stroma:

0%

**Necrosis:** 

**Pathology Verification** notes from H&E review:

45% glandular epithelium, 55% stroma; benign prostate hyperplasia

**CASE Diagnosis (from** medical center path