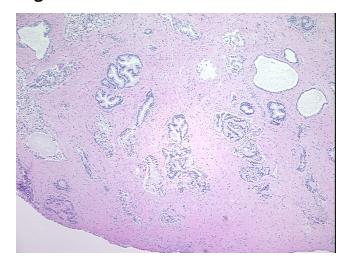

## **Product images:**

4x Image

20x Image

Tissue of Origin: Prostate Site of Finding: Prostate

Appearance:

Sample Diagnosis (from Pathology Verification):

Hyperplasia of prostate

0% Normal: Lesional: 100% 0% Tumor:

Tumor Hypo/Acellular

Stroma:

0%

**Tumor Hypercellular** 

Stroma:

0%

**Necrosis:** 

**Pathology Verification** notes from H&E review:

45% glandular epithelium, 55% stroma; benign prostate hyperplasia

**CASE Diagnosis (from** medical center path