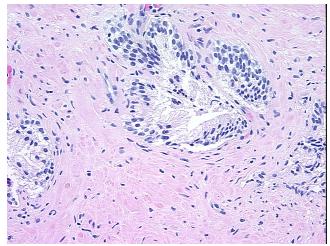

## **Product images:**

4x Image

20x Image

Tissue of Origin: Prostate
Site of Finding: Prostate

Appearance: L

Sample Diagnosis (from Pathology Verification):

Hyperplasia of prostate

 Normal:
 0%

 Lesional:
 100%

 Tumor:
 0%

Tumor Hypo/Acellular

Stroma:

0%

Tumor Hypercellular

Stroma:

0%

Necrosis: 0%

Pathology Verification notes from H&E review:

35% glandular epithelium, 65% stroma; benign prostate hyperplasia with chronic prostatitis