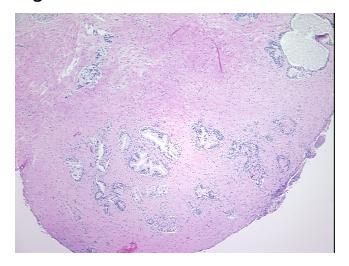

## **Product images:**

4x Image

20x Image

Tissue of Origin: Prostate
Site of Finding: Prostate

Appearance: L

Sample Diagnosis (from Pathology Verification):

Hyperplasia of prostate

 Normal:
 0%

 Lesional:
 100%

 Tumor:
 0%

Tumor Hypo/Acellular

Stroma:

0%

Tumor Hypercellular

Stroma:

0%

Necrosis: 0%

Pathology Verification notes from H&E review:

35% glandular epithelium, 65% stroma; benign prostate hyperplasia with chronic prostatitis