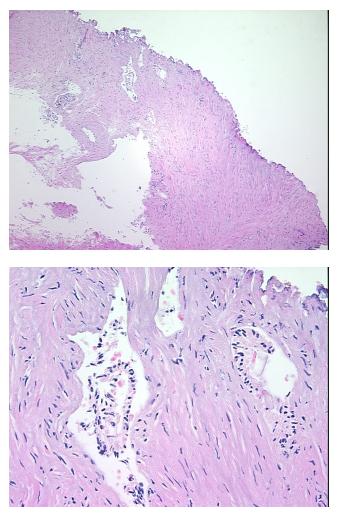

| Draduct Type:                                           | FEDE Sastians                                                                              |
|---------------------------------------------------------|--------------------------------------------------------------------------------------------|
| Product Type:                                           | FFPE Sections                                                                              |
| Disease State:                                          | Other Disease                                                                              |
| Diagnosis Category:                                     | Benign Prostatic Hyperplasia (BPH)                                                         |
| Tissue:                                                 | Prostate                                                                                   |
| Frozen Sample ID:                                       | PA000022B6                                                                                 |
| Case ID:                                                | CU000001956                                                                                |
| Tissue of Origin:                                       | Prostate                                                                                   |
| Site of Finding:                                        | Prostate                                                                                   |
| Appearance:                                             | L                                                                                          |
| Sample Diagnosis (from<br>Pathology Verification):      | Hyperplasia of prostate                                                                    |
| Normal:                                                 | 0%                                                                                         |
| Lesional:                                               | 100%                                                                                       |
| Tumor:                                                  | 0%                                                                                         |
| Tumor Hypo/Acellular<br>Stroma:                         | 0%                                                                                         |
| Tumor Hypercellular<br>Stroma:                          | 0%                                                                                         |
| Necrosis:                                               | 0%                                                                                         |
| Pathology Verification<br>notes from H&E review:        | 10% glandular epithelium, 90% stroma; benign prostate hyperplasia with chronic prostatitis |
| CASE Diagnosis (from<br>medical center path<br>report): | Hyperplasia of prostate                                                                    |
| Age:                                                    | 81                                                                                         |
| Gender:                                                 | Male                                                                                       |
| Storage:                                                | Store FFPE tissue sections at +4°C.                                                        |

## Product images:

4x Image

20x Image

This product is to be used for laboratory only. Not for diagnostic or therapeutic use. ©2022 OriGene Technologies, Inc., 9620 Medical Center Drive, Ste 200, Rockville, MD 20850, US