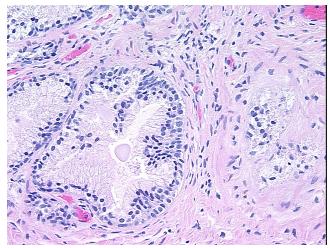

m Pathology Verification):

Hyperplasia of prostate

Normal: 0%
Lesional: 100%
Tumor: 0%

Tumor Hypo/Acellular

Stroma:

0%

**Tumor Hypercellular** 

Stroma:

0%

Necrosis: 09

Pathology Verification notes from H&E review:

40% glandular epithelium, 60% stroma; benign prostate hyperplasia with chronic prostatitis

CASE Diagnosis (from medical center path

report):

Hyperplasia of prostate

Age: 81
Gender: Male

Storage: Store FFPE tissue sections at +4°C.



**OriGene Technologies, Inc.** 9620 Medical Center Drive, Ste 200

CN: techsupport@origene.cn

Rockville, MD 20850, US Phone: +1-888-267-4436 https://www.origene.com techsupport@origene.com EU: info-de@origene.com



Stability:

All FFPE tissue sections are stable for 1 year from date of purchase.

## **Product images:**



4x Image



20x Image