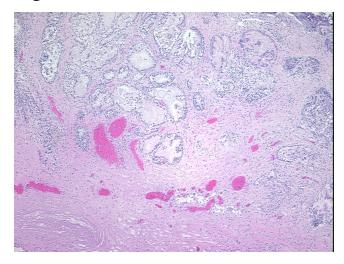

agnosis (from Pathology Verification):

Hyperplasia of prostate

Normal: 0%
Lesional: 100%
Tumor: 0%

Tumor Hypo/Acellular

Stroma:

0%

**Tumor Hypercellular** 

Stroma:

0%

Necrosis: 09

Pathology Verification notes from H&E review:

40% glandular epithelium, 60% stroma; benign prostate hyperplasia with chronic prostatitis

CASE Diagnosis (from medical center path

report):

Hyperplasia of prostate

Age: 81
Gender: Male

Storage: Store FFPE tissue sections at +4°C.



**OriGene Technologies, Inc.** 9620 Medical Center Drive, Ste 200

CN: techsupport@origene.cn

Rockville, MD 20850, US Phone: +1-888-267-4436 https://www.origene.com techsupport@origene.com EU: info-de@origene.com



Stability:

All FFPE tissue sections are stable for 1 year from date of purchase.

## **Product images:**



4x Image



20x Image