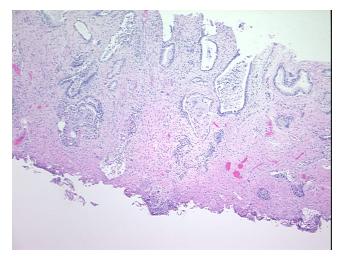

s (from Pathology Verification):

Hyperplasia of prostate

0% Normal: Lesional: 100% 0% Tumor:

Tumor Hypo/Acellular

Stroma:

0%

**Tumor Hypercellular** 

Stroma:

0%

**Necrosis:** 

**Pathology Verification** notes from H&E review:

40% glandular epithelium, 60% stroma; benign prostate hyperplasia with chronic prostatitis

**CASE Diagnosis (from** medical center path

report):

Hyperplasia of prostate

81 Age: Gender: Male

Store FFPE tissue sections at +4°C. Storage:



OriGene Technologies, Inc. 9620 Medical Center Drive, Ste 200

CN: techsupport@origene.cn

Rockville, MD 20850, US Phone: +1-888-267-4436 https://www.origene.com techsupport@origene.com EU: info-de@origene.com



Stability:

All FFPE tissue sections are stable for 1 year from date of purchase.

## **Product images:**



4x Image



20x Image