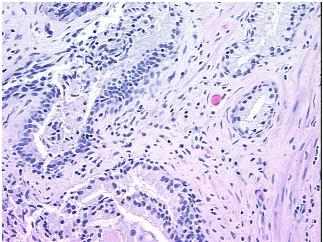

ology Verification):

Hyperplasia of prostate

0% Normal: Lesional: 100% 0% Tumor:

Tumor Hypo/Acellular

Stroma:

0%

**Tumor Hypercellular** 

Stroma:

0%

**Necrosis:** 

**Pathology Verification** notes from H&E review:

40% glandular epithelium, 60% stroma; benign prostate hyperplasia with chronic prostatitis

**CASE Diagnosis (from** medical center path

report):

Hyperplasia of prostate

81 Age: Gender: Male

Store FFPE tissue sections at +4°C. Storage:



OriGene Technologies, Inc. 9620 Medical Center Drive, Ste 200

CN: techsupport@origene.cn

Rockville, MD 20850, US Phone: +1-888-267-4436 https://www.origene.com techsupport@origene.com EU: info-de@origene.com



Stability:

All FFPE tissue sections are stable for 1 year from date of purchase.

## **Product images:**



4x Image



20x Image