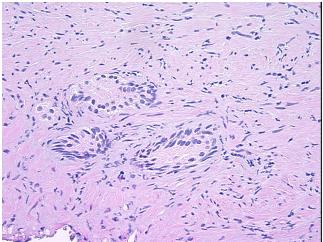

mple Diagnosis (from Pathology Verification):

Hyperplasia of prostate

0% Normal: Lesional: 100% 0% Tumor:

Tumor Hypo/Acellular

Stroma:

0%

0%

**Tumor Hypercellular** Stroma:

0%

**Necrosis:** 

**Pathology Verification** notes from H&E review:

**CASE Diagnosis (from** medical center path

report):

Hyperplasia of prostate

15% glandular epithelium, 85% stroma; benign prostate hyperplasia

81 Age: Gender: Male

Store FFPE tissue sections at +4°C. Storage:

OriGene Technologies, Inc. 9620 Medical Center Drive, Ste 200

CN: techsupport@origene.cn

Rockville, MD 20850, US Phone: +1-888-267-4436 https://www.origene.com techsupport@origene.com EU: info-de@origene.com



Stability:

All FFPE tissue sections are stable for 1 year from date of purchase.

## **Product images:**



4x Image



20x Image