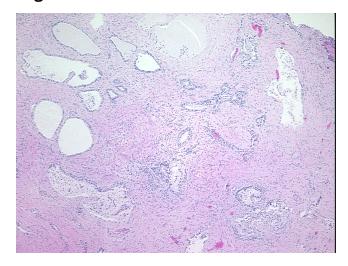

## **Product images:**

4x Image

20x Image

Tissue of Origin: Prostate Site of Finding: Prostate

Appearance:

Sample Diagnosis (from Pathology Verification):

Hyperplasia of prostate

0% Normal: Lesional: 100% 0% Tumor:

Tumor Hypo/Acellular

Stroma:

0%

0%

**Tumor Hypercellular** 

Stroma: **Necrosis:** 

**Pathology Verification** notes from H&E review:

45% glandular epithelium, 55% stroma; benign prostate hyperplasia with chronic prostatitis

**CASE Diagnosis (from** medical center path