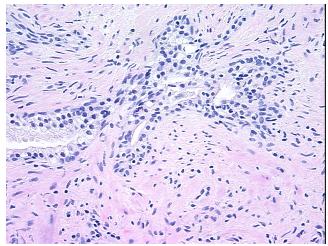

## **Product images:**

4x Image

20x Image

Tissue of Origin: Prostate Site of Finding: Prostate

Appearance:

Sample Diagnosis (from Pathology Verification):

Hyperplasia of prostate

0% Normal: Lesional: 100% 0% Tumor:

Tumor Hypo/Acellular

Stroma:

0%

0%

**Tumor Hypercellular** 

Stroma: **Necrosis:** 

**Pathology Verification** notes from H&E review:

45% glandular epithelium, 55% stroma; benign prostate hyperplasia with chronic prostatitis

**CASE Diagnosis (from** medical center path